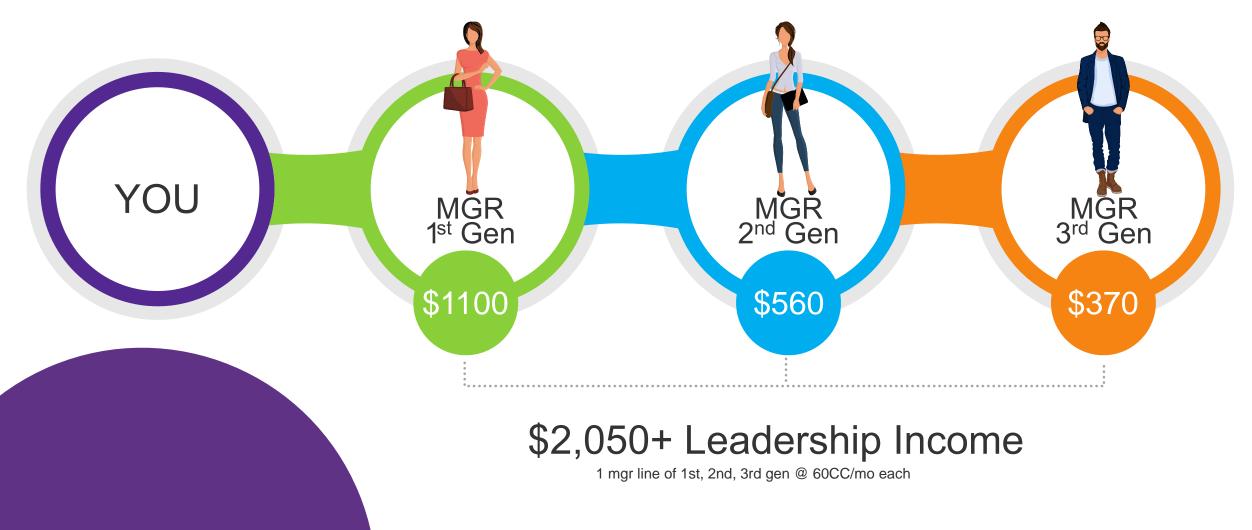

## Royalty-style income

Imagine multiple lines of Managers

## How do we get Paid

Senior Manager \$80k+/yr (2 mgr lines of 1st,2nd,3rd gen @ 60CC/mo ea.)

Personally Sponsored Managers

Soaring Manager \$150k+/yr (5 mgr lines of 1st,2nd,3rd gen @ 60CC/mo ea.)

Personally Sponsored Managers