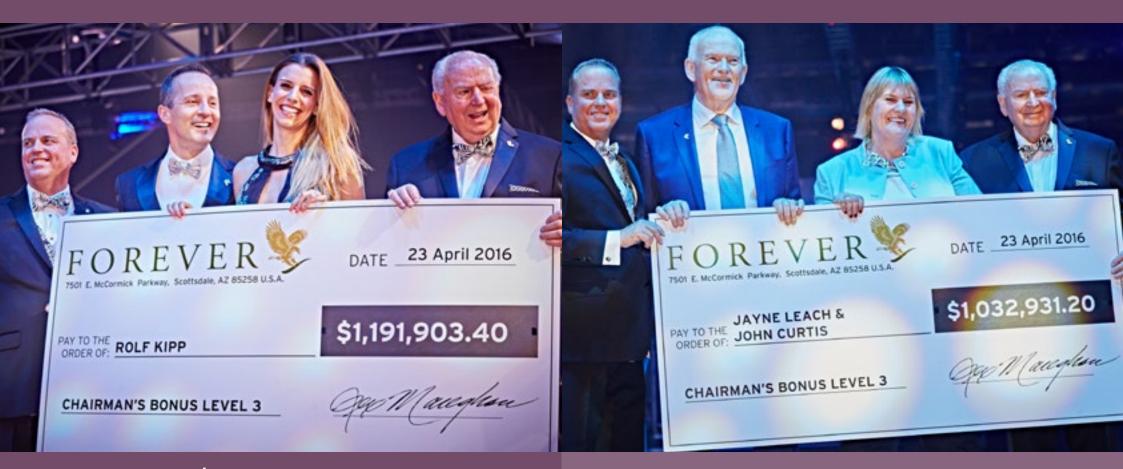

# THE INCENTIVES... CHAIRMAN'S BONUS

Over \$26.5million paid out globally for 2016

Cheques ranging from around \$4,500 to over \$1,000,000