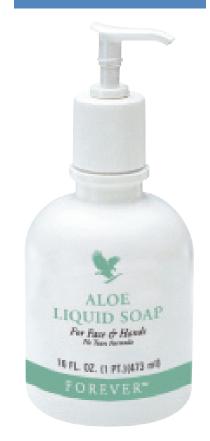

# Aloe Liquid Soap

Aloe Liquid Soap is a rich, pearlescent, moisturizing hand and face cleanser, with a generous amount of aloe. It creates a luxurious lather, leaving the skin feeling clean, smooth and silky, while minimizing the irritations experienced with some bar soaps. Its 'no tears' formula also makes Aloe Liquid Soap an ideal shampoo for children and adults alike.

Biodegradable, pH-balanced and non-irritating, it is mild enough for daily facial, hand, or body cleansing, and is suitable for those with sensitive skin. Available with a handy, easy-to-use pump dispenser, this delightfully scented product is perfect for the entire family!

### CONTENTS

16 fl. oz. (1 pt.) (473 ml)