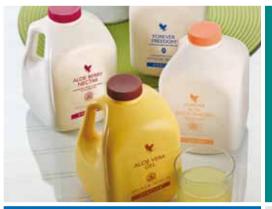

#### **Aloe Drinks**

- Nature's original health drink
- Essentially identical to the inner gel of an aloe leaf
- Over 50% of annual sales