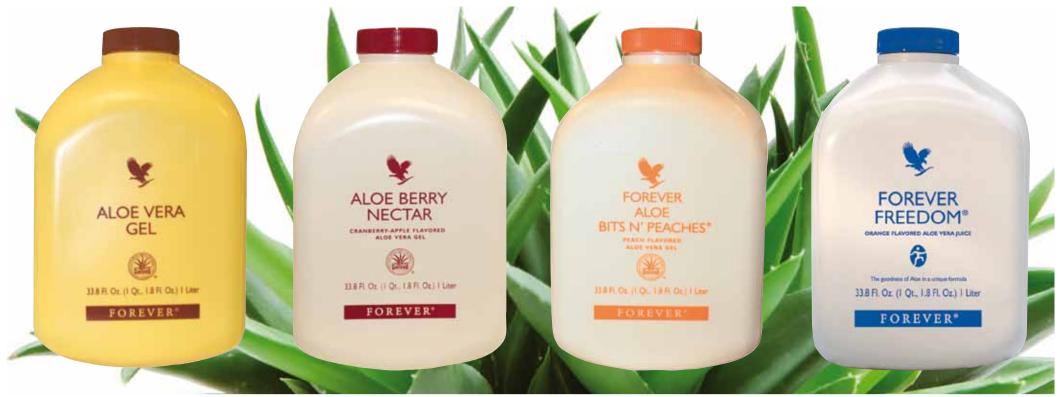

#### **Aloe Drinks**

- Nature's original health drink
- Essentially identical to the inner gel of an aloe leaf
- Over 50% of annual sales