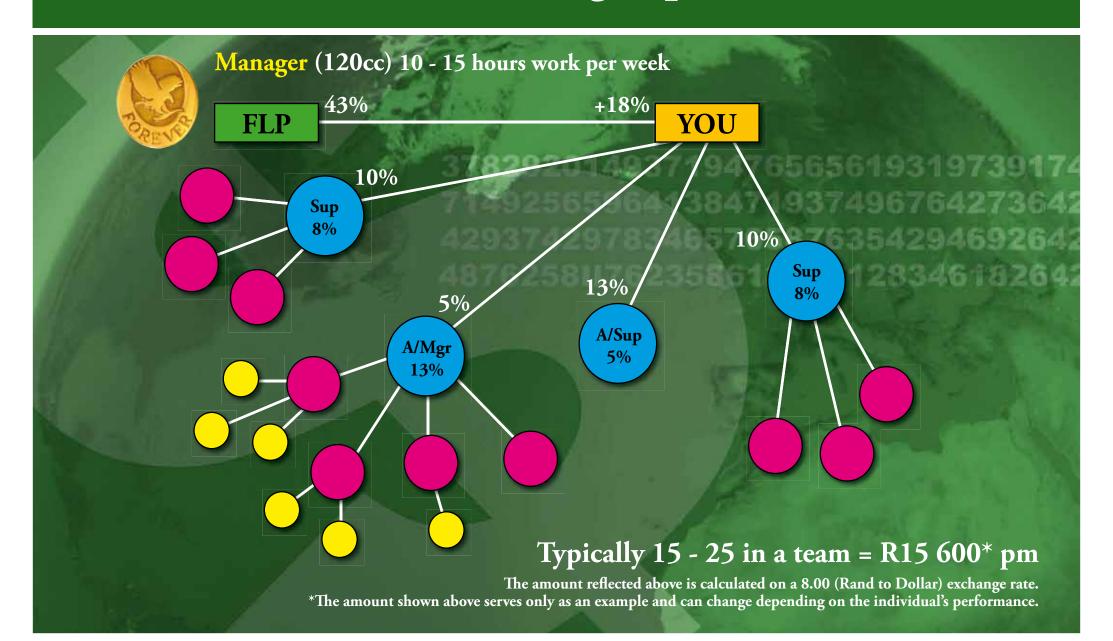

isor

• TOTAL INCOME

R2 793,00

CASE CREDITS ACHIEVED 40 Bottles x 0.102cc = 4.08cc



### Time Leverage

Average Joe

Rich Person

 $8 \times 5 = 40$ 

28 000 x 8

 $40 \times 50 = 2000$ 

224 000 hours per day!

 $2\ 000\ x\ 40 = ?$ 



80 000 hours in a lifetime!





John Paul Getty

# What would you choose? R10 000,00 per day or 1c per day, doubled?

| • DAY 1 | R 10 000 | R0.01 |
|---------|----------|-------|
|         |          |       |

• DAY 2 R 20 000 R0.02

• DAY 3 R 30 000 R0.04

• DAY 10 R100 000 R5.12

• DAY 20 R200 000 R5,242.88

• DAY 25 R250 000 R167,772.16

• DAY 30 R300 000 R5,368,708.80

• DAY 31 <u>R310 000</u> R10,737,417.00

• TOTAL: <u>R21,474,834.00</u>



### Team Building Bonus



### How do we get paid?



### How do we get paid?



### How do we get paid?



### Leadership Bonus





6%

 $R150\ 912\ x\ 6\% = R9\ 054*$ 

3%

 $R150\ 912\ x\ 3\% = R4\ 527^*$ 

2%

 $R150\ 912\ x\ 2\% = R3\ 018*$ 

#### Earned Incentive Bonus

#### Earn an additional R3 200 - R6 400\* per month

- a car
- a house

- education
- you choose!









#### Earned Incentives



Princess & William BRUHEIM • Mpumalanga



Eric & Thelem PHANGA • Gauteng



Thabani & Nombuso BIYELA • Gauteng



Anna & Karl NDOROMA • Namibia

#### Earned Incentives



Siyabonga MASONDO • Gauteng



Kornelia & Orestus SHILUNGA • Namibia



Sam & Buziwe DE WET • Western Cape



Foreman MBETHENI • Western Cape

#### Earned Incentives



Hilda NOMVETE • KwaZulu Natal



Nomalanga & Trollip DAMANE • Western Cape



Beauty MAZIBUKO • Gauteng



Looky & Enos MATSHETE • Gauteng

### Overseas T