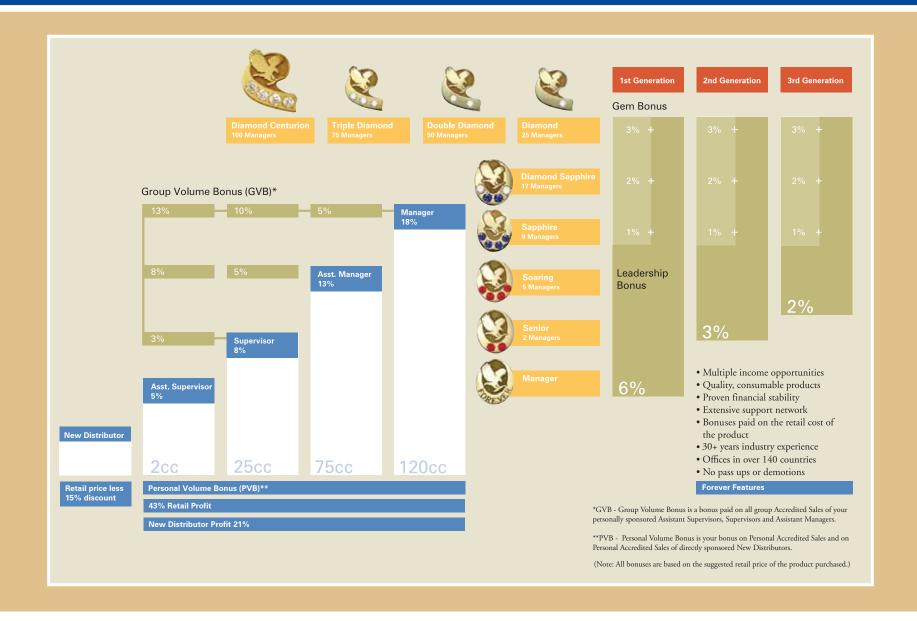

### Example of "Retailing for Profit"

• Profit on: 1 Bottle of Aloe Vera Gel

R 60,00 profit

• Sell 2 Bottles a day

R120,00 profit

• Work 5 days a week

R600,00 profit

• Work 4 weeks a month

R2 400,00 profit

• 5% Bonus Assistant

R393,00

Supervisor

• TOTAL INCOME

R2 793,00

CASE CREDITS ACHIEVED 40 Bottles x 0.102cc = 4.08cc

### How do we get paid?

### Leadership Bonus

6%

 $R150\ 912\ x\ 6\% = R9\ 054*$ 

3%

 $R150\ 912\ x\ 3\% = R4\ 527^*$ 

2%

 $R150\ 912\ x\ 2\% = R3\ 018*$ 