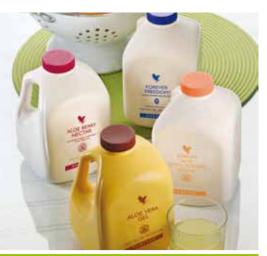

#### **Aloe Drinks**

- Nature's original health drink
- Essentially identical to the inner gel of an aloe leaf
- Over 50% of annual sales