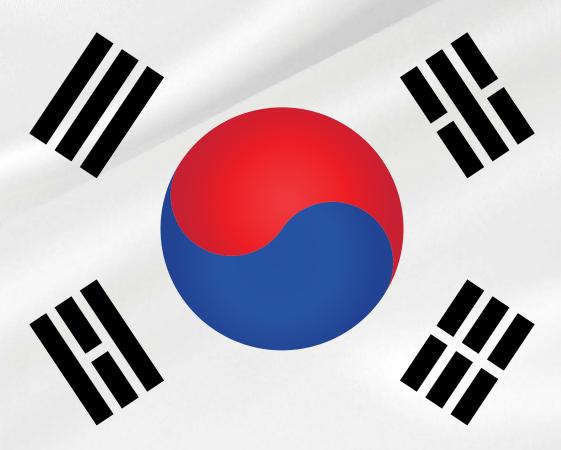

NE = New Entry ( ) = position held in previous month

There is a lot you may not know about the South Korean flag. Also known as the Taegukgi, the flag is decorated with symbols and colours that represent Eastern Asian philosophies. The yin and the yang in the middle represent balance in the universe, the white background represents peace, the circle itself represents unity and the four black trigrams represent movement and harmony.

A lot of power exists in this flag, which is why I'm excited to welcome it to the hall of flags at the Home Office. The hall of flags represents all of the places Forever operates around the world and for me, a new market means a world unknown. There is endless potential to learn more about people, a new culture and new ideas.