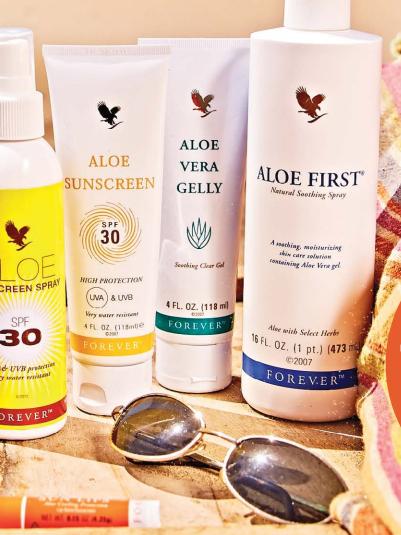

## 319 Aloe Sunscreen Spray

Aloe Sunscreen Spray has SPF 30 and Aloe Vera to protect your skin from the ageing and damaging effects of the sun - plus the added benefits of water resistance to allow you to splash and swim without worry. This spray version of one of our favourites is easy to apply. Just a quick push of a button to spray it on and you'll be ready to go. Healthy summer skin has never been easier to maintain!

## 061 Aloe Vera Gelly

Specially prepared for topical application to moisturize, soothe and condition, Aloe Vera Gelly is a thick, translucent gel containing humectants and moisturizers. Our 100% stabilized Aloe Vera Gel lubricates sensitive tissue safely and is essentially identical to the inner leaf of an aloe vera plant! Readily absorbed by the skin, it soothes without staining clothes.

# 040 **Aloe First**

This exclusive skin soothing formula is an excellent first step for soothing minor skin irritations. Formulated in a base of stabilized Aloe Vera Gel, Aloe First® contains Bee Propolis, Allantoin and eleven exclusive plant extracts. The combination of aloe and herbs provide a naturally soothing, pH-balanced spray that is easy to apply to even sensitive skin.

# Spray

199 Aloe Sunscreen

Combining modern science with natural ingredients, this effective sunscreen helps to soothe, lubricate, moisturize and protect the skin against sun damage. With an SPF of 30, Aloe Sunscreen blocks both UVA and UVB rays, while this silky, smooth lotion made with pure stabilized Aloe Vera Gel, rich moisturizers and humectants, maintains the skin's natural moisture balance.