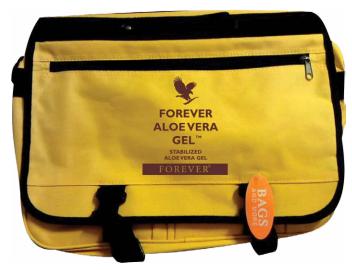

| 8.38              |

# Global Rally Bus Packages

GLOBAL RALLY JOHANNESBURG

# Durban

For Bookings contact Rani, Product Centre

Manager

**AS400 code**: 6063

**Price**: R2160 per person sharing

Check in date: 21 April 2016 Check out date: 24 April 2016

Includes: Bus transport • Accommodation

at Road Lodge • Breakfast • Global Rally Entrance Ticket

# Nelspruit

For Bookings contact Guy, Product Centre

Manager

**AS400 code:** 6064

**Price:** R2210 per person sharing

Check in date: 21 April 2016 Check out date: 24 April 2016

Includes: Bus transport • Accommodation

at Road Lodge • Breakfast • Global Rally Entrance Ticket







# **2016 Forever Diary**

Includes One to One Presentation + DVD



1207 | 2016 Annual Diary

ZMW 86.90 N\$ 150.09 \$ 20.00 R 150.10 **BWP 125.08** 



## 1206 | Aloe Vera Gel Bag

#### 6023 | Cell Phone Protector & Sticky Screen Cleaner

Remove cleaner from card, then stick on to the back of your phone. To wipe down your screen, remove from the phone, stick to your finger and wipe the screen



| CODE | DESCRIPTION                                                      | South Africa<br>(Rand) | Namibia<br>(N\$) | Zambia<br>(ZMK) | Zimbabwe (\$) | Botswana<br>(BWP) |
|------|------------------------------------------------------------------|------------------------|------------------|-----------------|---------------|-------------------|
| 1206 | Aloe Vera Gel Bag                                                | 170.00                 | 175.09           | 140.08          | 20.04         | 141.67            |
| 6023 | Aloe Vera Gel Cell p