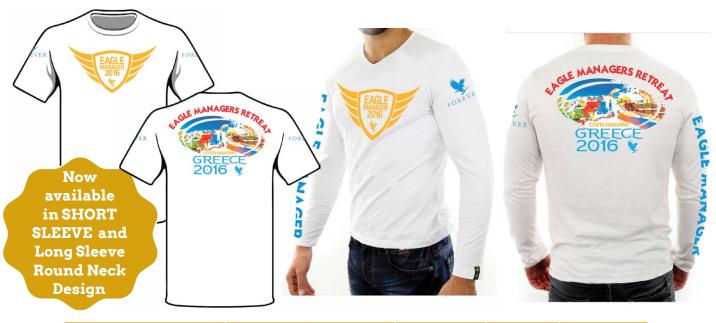

# Eagle Managers Retreat 2016 - Greece Shirts

| 6030   Eagle Manager<br>Shirts (Greece) - Short<br>sleeve | R 160.03 | N\$ 170.03 | ZMW 140.09 | \$ 18.04 | BWP 133.36 |
|-----------------------------------------------------------|----------|------------|------------|----------|------------|
| 6033   Eagle Manager<br>Shirts (Greece) - Long<br>sleeve  | R 160.03 | N\$ 170.03 | ZMW 140.09 | \$ 18.04 | BWP 133.36 |