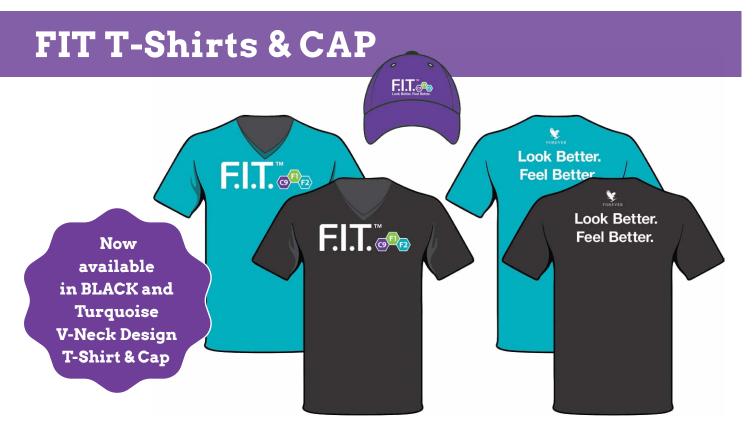

| 6020   FIT T-Shirt (Blue)<br>& Cap (Purple)  | R 160.03 | N\$ 170.03 | ZMW 140.09 | \$ 18.04 | BWP 133.36 |
|----------------------------------------------|----------|------------|------------|----------|------------|
| 6021   FIT T-Shirt (Black)<br>& Cap (Purple) | R 160.03 | N\$ 170.03 | ZMW 140.09 | \$ 18.04 | BWP 133.36 |