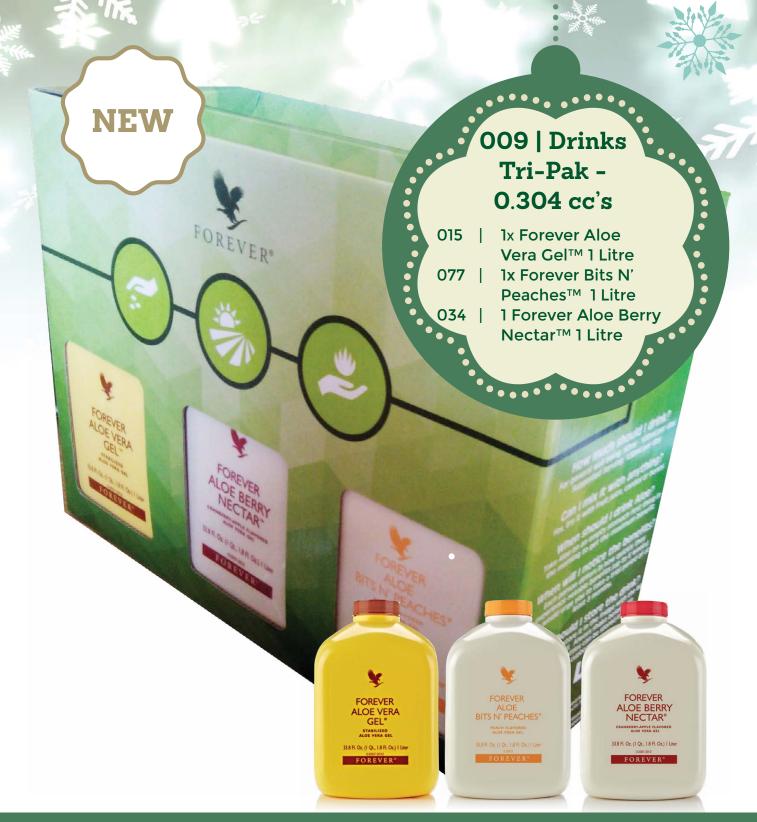

Please contact the Forever Business Owner below for more information:-

Please place your Forever Business Card here

Buy an empty Drinks Tri-Pak box and make up your own variety of Forever Drinks!

| # 3010               | R 21.60   | N\$ 21.56 |
|----------------------|-----------|-----------|
| Empty Drinks Tri-Pak | ZMW 13.64 | \$ 2.48   |