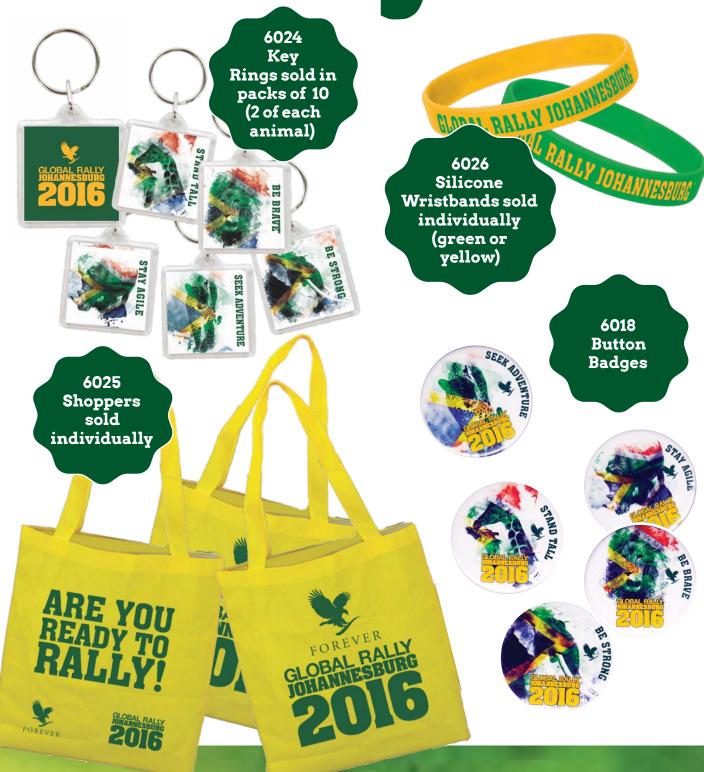

# Let's get Ready to

| CODE | FOREVER GEAR                                          | South<br>Africa<br>(Rand) | Namibia<br>(N\$) | Zambia<br>(ZMK) | Zimbabwe<br>(\$) | Botswana<br>(BWP) |
|------|-------------------------------------------------------|---------------------------|------------------|-----------------|------------------|-------------------|
| 6022 | Global Rally 2016 T-Shirt & CAP (Green)               | 160.03                    | 170.02           | 140.08          | 18.04            | 133.36            |
| 6018 | Global Rally Buttons                                  | 12.45                     | 12.43            | 9.13            | 1.43             | 10.38             |
| 6024 | Global Rally Key Rings<br>(Pack of 10)                | 100.07                    | 110.00           | 75.06           | 10.01            | 83.39             |
| 6025 | Global Rally Shopper Bag                              | 19.98                     | 24.99            | 15.03           | 1.98             | 16.65             |
| 6026 | Global Rally Silicone Wristbands<br>(Yellow or Green) | 10.05                     | 15.09            | 7.55            | 0.98             | 8.38              |