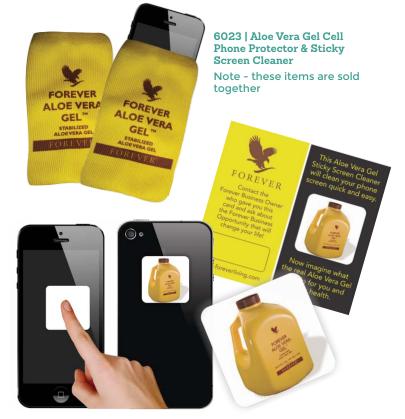

## 1206 | Aloe Vera Gel Bag

#### 6023 | Cell Phone Protector & Sticky Screen Cleaner

Remove cleaner from card, then stick on to the back of your phone. To wipe down your screen, remove from the phone, stick to your finger and wipe the screen

| CODE | DESCRIPTION                                                      | South Africa<br>(Rand) | Namibia<br>(N\$) | Zambia<br>(ZMK) | Zimbabwe (\$) | Botswana<br>(BWP) |
|------|------------------------------------------------------------------|------------------------|------------------|-----------------|---------------|-------------------|
| 1206 | Aloe Vera Gel Bag                                                | 170.00                 | 175.09           | 140.08          | 20.04         | 141.67            |
| 6023 | Aloe Vera Gel Cell phone<br>Protector & Sticky<br>Screen Cleaner | 39.98                  | 45.03            | 30.00           | 4.00          | 33.32             |