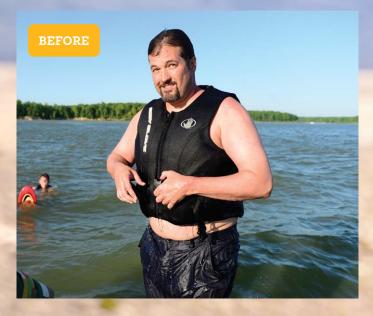

# A Different Path to F.I.

Del Tanner doesn't look like someone who has ever struggled with his weight. But as he got older, started a family and built a successful career something had to give. In Del's case – his waist line.

"I had learned about the F.I.T.™ program from a friend and jumped in right away. I cut out the energy drinks and followed the program and the results were pretty instant," Del says. "At this point, I have lost 52 pounds (almost 24 kilograms)!"