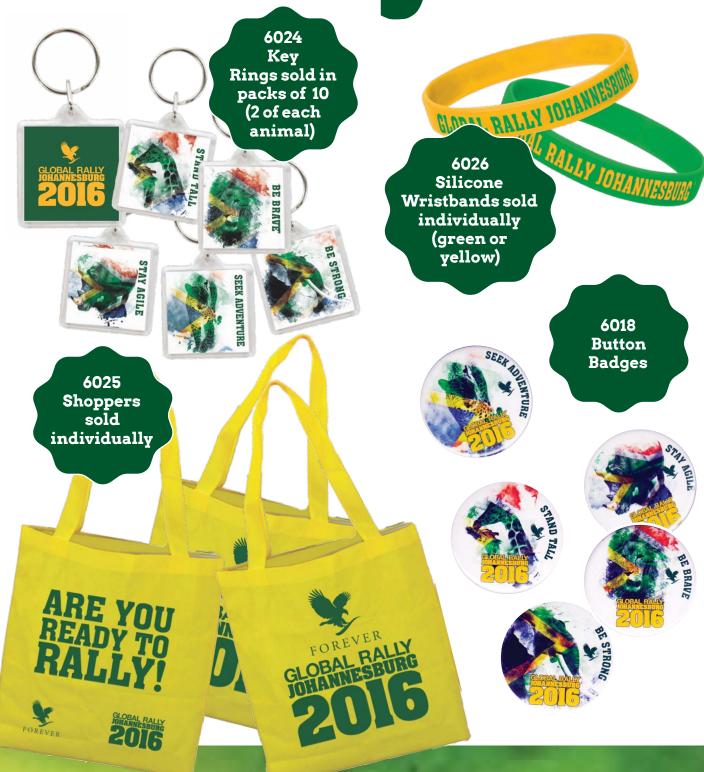

# Let's get Ready to

| CODE | FOREVER GEAR                                          | South<br>Africa<br>(Rand) | Namibia<br>(N\$) | Zambia<br>(ZMW) | Zimbabwe<br>(\$) | Botswana<br>(BWP) |
|------|-------------------------------------------------------|---------------------------|------------------|-----------------|------------------|-------------------|
| 6022 | Global Rally 2016 T-Shirt & CAP (Green)               | 160.03                    | 170.02           | 210.12          | 18.04            | 133.36            |
| 6018 | Global Rally Buttons                                  | 12.45                     | 12.43            | 13.70           | 1.43             | 10.38             |
| 6024 | Global Rally Key Rings<br>(Pack of 10)                | 100.07                    | 110.00           | 112.59          | 10.01            | 83.39             |
| 6025 | Global Rally Shopper Bag                              | 19.98                     | 24.99            | 22.55           | 1.98             | 16.65             |
| 6026 | Global Rally Silicone Wristbands<br>(Yellow or Green) | 10.05                     | 15.09            | 11.33           | 0.98             | 8.38              |