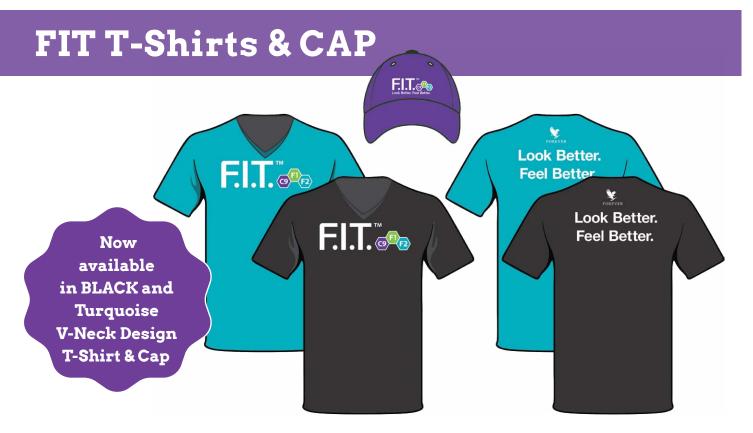

| 6020   FIT T-Shirt (Blue)<br>& Cap (Purple)  | R 160.03 | N\$ 170.03 | ZMW 210.12 | \$ 18.04 | BWP 133.36 |
|----------------------------------------------|----------|------------|------------|----------|------------|
| 6021   FIT T-Shirt (Black)<br>& Cap (Purple) | R 160.03 | N\$ 170.03 | ZMW 210.12 | \$ 18.04 | BWP 133.36 |