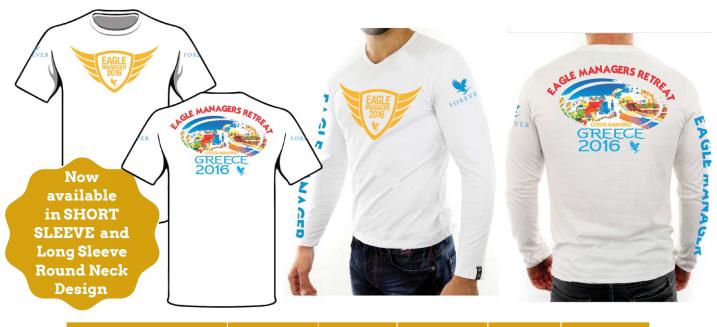

#### Eagle Managers Retreat 2016 - Greece Shirts

| 6030   Eagle Manager<br>Shirts (Greece) - Short<br>sleeve | R 160.03 | N\$ 170.03 | ZMW 210.12 | \$ 18.04 | BWP 133.36 |
|-----------------------------------------------------------|----------|------------|------------|----------|------------|
| 6033   Eagle Manager<br>Shirts (Greece) - Long<br>sleeve  | R 160.03 | N\$ 170.03 | ZMW 210.12 | \$ 18.04 | BWP 133.36 |