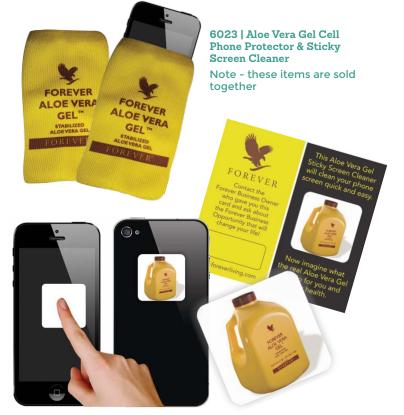

#### 1206 | Aloe Vera Gel Bag

#### 6023 | Cell Phone Protector & Sticky Screen Cleaner

Remove cleaner from card, then stick on to the back of your phone. To wipe down your screen, remove from the phone, stick to your finger and wipe the screen

| CODE | DESCRIPTION                                                      | South Africa<br>(Rand) | Namibia<br>(N\$) | Zambia<br>(ZMW) | Zimbabwe<br>(\$) | Botswana<br>(BWP) |
|------|------------------------------------------------------------------|------------------------|------------------|-----------------|------------------|-------------------|
| 1206 | Aloe Vera Gel Bag                                                | 170.00                 | 175.09           | 210.12          | 20.04            | 141.67            |
| 6023 | Aloe Vera Gel Cell phone<br>Protector & Sticky<br>Screen Cleaner | 39.98                  | 45.03            | 45.00           | 4.00             | 33.32             |