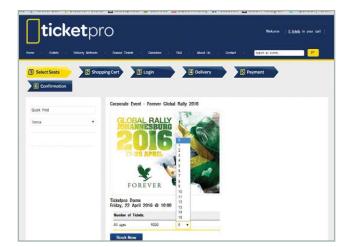

#### **Basic Instructions for purchasing:**

- After Selecting '**Promo Code'** on the ticket site, you will need to enter the code above in the provided field. The code is case sensitive! Then select the 'Book Now' button shown on the next screen.
- This will take you to a large Rally picture where you can click on the Green Square to select General Admission Tickets. From here you can use the drop down menu to select the number of tickets you wish to purchase.
- Registration with the Venue is required to purchase tickets. Their registration asks the purchaser for their home & postal address.
- BOTH of the above mentioned items will need to be completed BEFORE you are able to complete your purchase.
- Choose "PRINT FROM HOME" option

Click/Select the "Promo Code" Option. (This is specifically allocated for Southern Africa)

Scroll down and search for the Global Rally event on 22 April 2016. Click/Enter.

Enter the Promo Code "Host16FGR" and Click "Submit"

#### (Promo Code : For Southern Africa only!)

Select amount of tickets you want to purchase and click "Book Now"

Follow instructions as explained on the left hand side of the page **INSTRUCTIONS TO BASIC PURCHASING** 