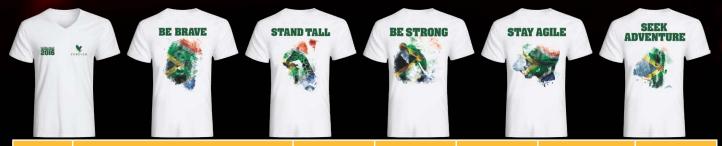

# REACH FOR THE TOP

6022 Global Rally T-Shirt & Cap

 $FO_{REVER}$ 

| CODE | FOREVER GEAR                                          | South<br>Africa<br>(Rand) | Namibia<br>(N\$) | Zambia<br>(ZMW) | Zimbabwe<br>(\$) | Botswana<br>(BWP) |
|------|-------------------------------------------------------|---------------------------|------------------|-----------------|------------------|-------------------|
| 6022 | Global Rally 2016 T-Shirt & CAP<br>(Green)            | 160.03                    | 170.02           | 210.12          | 18.04            | 133.36            |
| 6018 | Global Rally Buttons                                  | 12.45                     | 12.43            | 13.70           | 1.43             | 10.38             |
| 6024 | Global Rally Key Rings<br>(Pack of 10)                | 100.07                    | 110.00           | 112.59          | 10.01            | 83.39             |
| 6025 | Global Rally Shopper Bag                              | 19.98                     | 24.99            | 22.55           | 1.98             | 16.65             |
| 6026 | Global Rally Silicone Wristbands<br>(Yellow or Green) | 10.05                     | 15.09            | 11.33           | 0.98             | 8.38              |