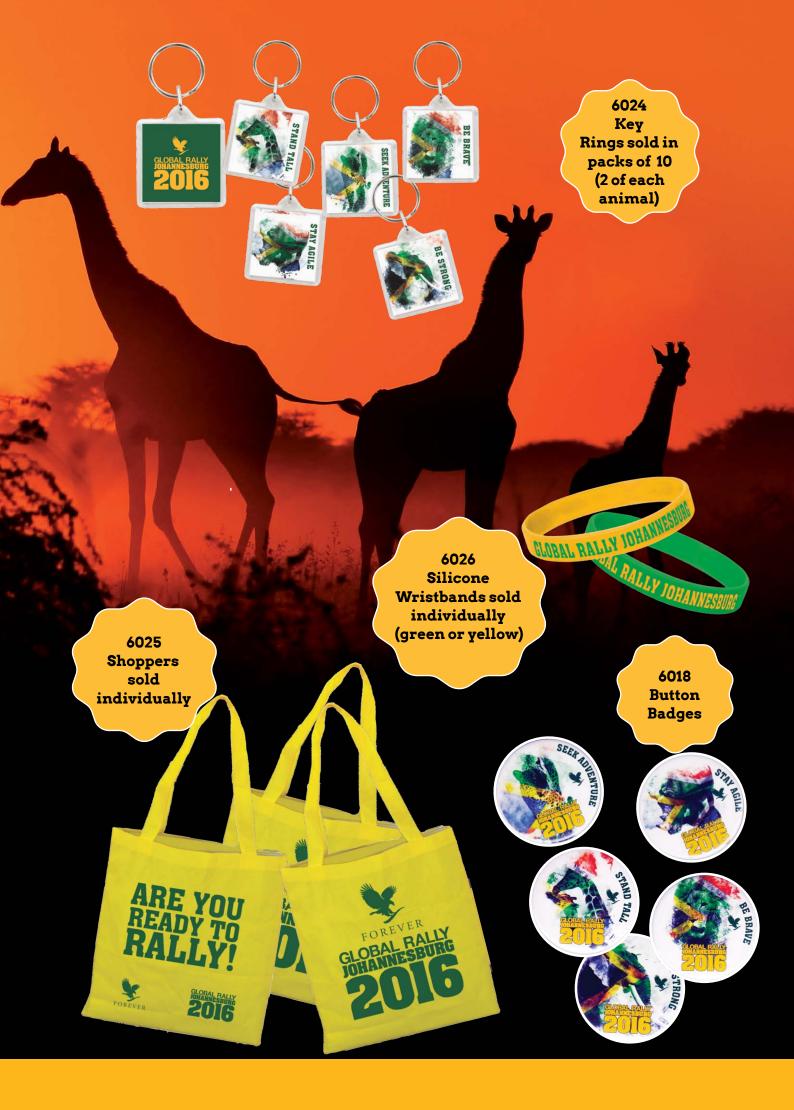

# REACH FOR THE TOP

6022 Global Rally T-Shirt & Cap

 $FO_{REVER}$ 

| CODE | FOREVER GEAR                                          | South<br>Africa<br>(Rand) | Namibia<br>(N\$) | Zambia<br>(ZMW) | Zimbabwe<br>(\$) | Botswana<br>(BWP) |
|------|-------------------------------------------------------|---------------------------|------------------|-----------------|------------------|-------------------|
| 6022 | Global Rally 2016 T-Shirt & CAP<br>(Green)            | 160.03                    | 170.02           | 210.12          | 18.04            | 133.36            |
| 6018 | Global Rally Buttons                                  | 12.45                     | 12.43            | 13.70           | 1.43             | 10.38             |
| 6024 | Global Rally Key Rings<br>(Pack of 10)                | 100.07                    | 110.00           | 112.59          | 10.01            | 83.39             |
| 6025 | Global Rally Shopper Bag                              | 19.98                     | 24.99            | 22.55           | 1.98             | 16.65             |
| 6026 | Global Rally Silicone Wristbands<br>(Yellow or Green) | 10.05                     | 15.09            | 11.33           | 0.98             | 8.38              |