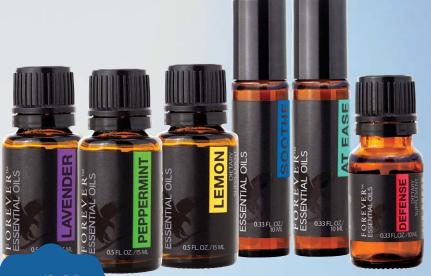

# Forever<sup>™</sup> Essential Oils

Since 1978, Forever Living Products has worked to source the purest natural ingredients found all over the world and create the highest quality products available on the market today. Working with a team of scientists, farmers, aromatherapists and botanists, the Forever Living team traveled throughout the world to find and source nature's purest ingredients.

### **Nature's Purest Ingredients**

Forever™ Essential Oils are selected, harvested and produced with the highest quality in mind. Mineral content of soil, climate, location and sustainability are all considered when choosing a location to source the botanicals, fruits, herbs and plants that become Forever™ Essential Oils.

# FOREVER™ ESSENTIAL OIL - SINGLE NOTES

Forever™ Essential Oils include three of the most popular and globally recognized single notes: Lemon, Peppermint and Lavender and three synergistic blends.

Available OCT 2015 South Africa Only

### **LEMON | 507**

Forever's lemons are harvested by hand and carefully cured until they reach the perfect ripeness. When this happens, the lemons become juicer and the highest quality essential oil is produced. Forever Living provides nature's purest Lemon Oil to uplift and energize.

### PEPPERMINT | 508

Forever™ Essential Oils
Peppermint is extracted from
plants that have been grown
and harvested by the same
farm for generations. These
plants have a naturally higher
menthol content, providing
the cooling effect that
Peppermint is known for.

### LAVENDER | 506

Grown and harvested in Bulgaria due to ideal climate and soil, Forever™ Essential Oils Lavender contains high levels of linalyl acetate, which gives lavender its fruity sweet aroma and high levels of terpenes. Forever Living provides nature's purest Lavender Oil to soothe, relax and calm.

# **SOOTHE** | 511

Forever<sup>™</sup> Essential
Oils Soothe Blend
provides a perfectly
balanced combination
of nature's purest Wild
Mint, Wintergreen,
Camphor, Ylang Ylang
and Chamomile specially
blended to penetrate and
soothe.

# DEFENSE | 510

Forever™ Essential Oils Defense Blend provides a perfectly balanced combination of nature's purest Clove Bud, Orange, Cinnamon Bark, Rosemary, Frankincense, Eucalyptus and Juniper Berry specially blended to promote strength and vitality.

# AT EASE | 509

Forever™ Essential Oils At Ease Blend provides a perfectly balanced combination of nature's purest Wintergreen, Lavandin, Eucalyptus, Coriander, Olibanum, Rosemary, Chamomile, Peppermint, Basil and Origanum, specially blended to promote harmony, calm and peace.