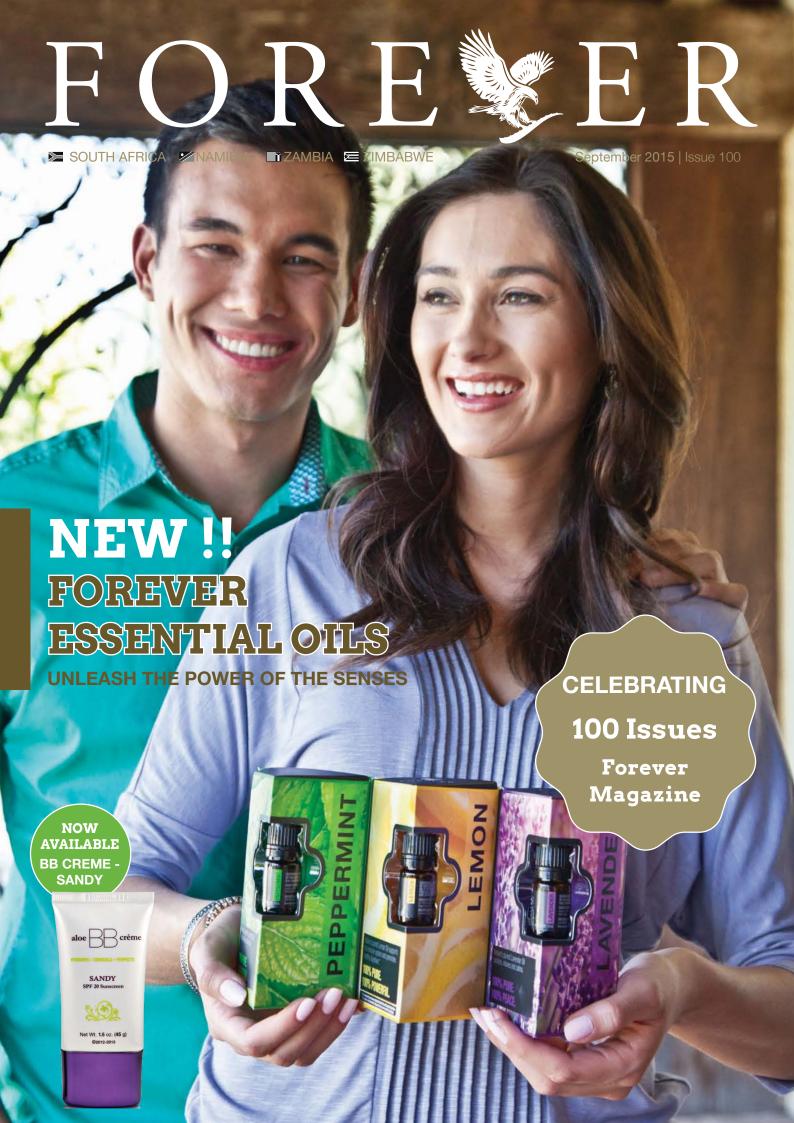

# Forever<sup>™</sup> Essential Oils

Since 1978, Forever Living Products has worked to source the purest natural ingredients found all over the world and create the highest quality products available on the market today. Working with a team of scientists, farmers, aromatherapists and botanists, the Forever Living team traveled throughout the world to find and source nature's purest ingredients.

### **Nature's Purest Ingredients**

Forever™ Essential Oils are selected, harvested and produced with the highest quality in mind. Mineral content of soil, climate, location and sustainability are all considered when choosing a location to source the botanicals, fruits, herbs and plants that become Forever™ Essential Oils.

# FOREVER™ ESSENTIAL OIL - SINGLE NOTES

Forever™ Essential Oils include three of the most popular and globally recognized single notes: Lemon, Peppermint and Lavender and three synergistic blends.

Available OCT 2015 South Africa Only

### **LEMON | 507**

Forever's lemons are harvested by hand and carefully cured until they reach the perfect ripeness. When this happens, the lemons become juicer and the highest quality essential oil is produced. Forever Living provides nature's purest Lemon Oil to uplift and energize.

### PEPPERMINT | 508

Forever™ Essential Oils
Peppermint is extracted from
plants that have been grown
and harvested by the same
farm for generations. These
plants have a naturally higher
menthol content, providing
the cooling effect that
Peppermint is known for.

### LAVENDER | 506

Grown and harvested in Bulgaria due to ideal climate and soil, Forever™ Essential Oils Lavender contains high levels of linalyl acetate, which gives lavender its fruity sweet aroma and high levels of terpenes. Forever Living provides nature's purest Lavender Oil to soothe, relax and calm.