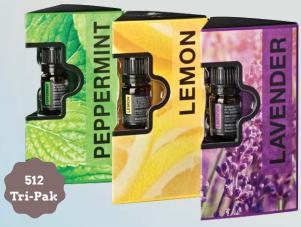

# FOREVER™ ESSENTIAL OIL - SINGLE NOTES

Forever™ Essential Oils include three of the most popular and globally recognized single notes: Lemon, Peppermint and Lavender and three synergistic blends.

Available OCT 2015 South Africa Only