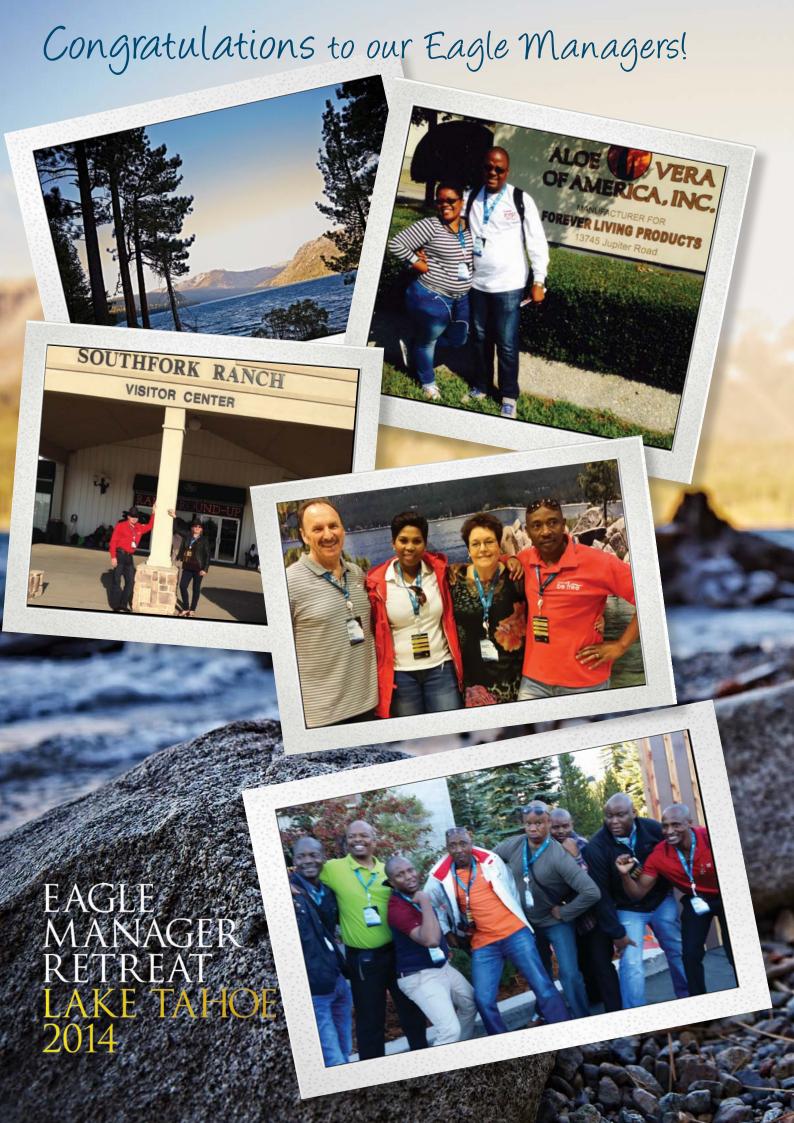

### Blessing in Disguise

One of the most important leadership qualities I learned was from Henry Ford: "Don't find fault, find a remedy."

s you all know, we have just returned home from a fantastic Eagle Manager's Retreat in Lake Tahoe. To see many of our leaders enjoying the beauty of Lake Tahoe, learning about new programs and incentives and spending time together was a wonderful sight and something I have come to look forward to each year.

### Finding a remedy

Our fantastic Events Team planned every part of the Eagle Manager's Retreat down to the smallest detail. However, as is true in life and in business, things do not always go according to plan, and thus, we find a remedy.

As we prepared for Group 1 to arrive, the unthinkable happened - weather

cancelled several flights, and some of our Distributors were stranded at the airport, but they were not alone... Navaz and I were also at the airport, unable to get to Tahoe. In what seemed like only a few minutes, we had gathered all of the Distributors at the airport and secured a bus to take us all to Lake Tahoe, a five hour drive. During the drive, we had a wonderful time, taking pictures and sharing stories.

### Lead, Adapt, Help others ...

Those flights being cancelled were actually a blessing in disguise, and this unplanned adventure exemplified what the Eagle Manager's Retreat is all about to lead and be adaptable, to help others, and to love what you do!

Over the next several days, Eagle Managers from all over the world would hear these messages from the Executive Team, GLT and just by speaking to each other - truly an uplifting sight.

### Congratulations

If you were there, congratulations on your achievements! If you were unable to join us, why not? We are halfway through qualification for Eagle Manager's Retreat 2015, and there is still plenty of time to qualify. What can you do different this year to make sure you don't miss out on the fun in Cancun next year?