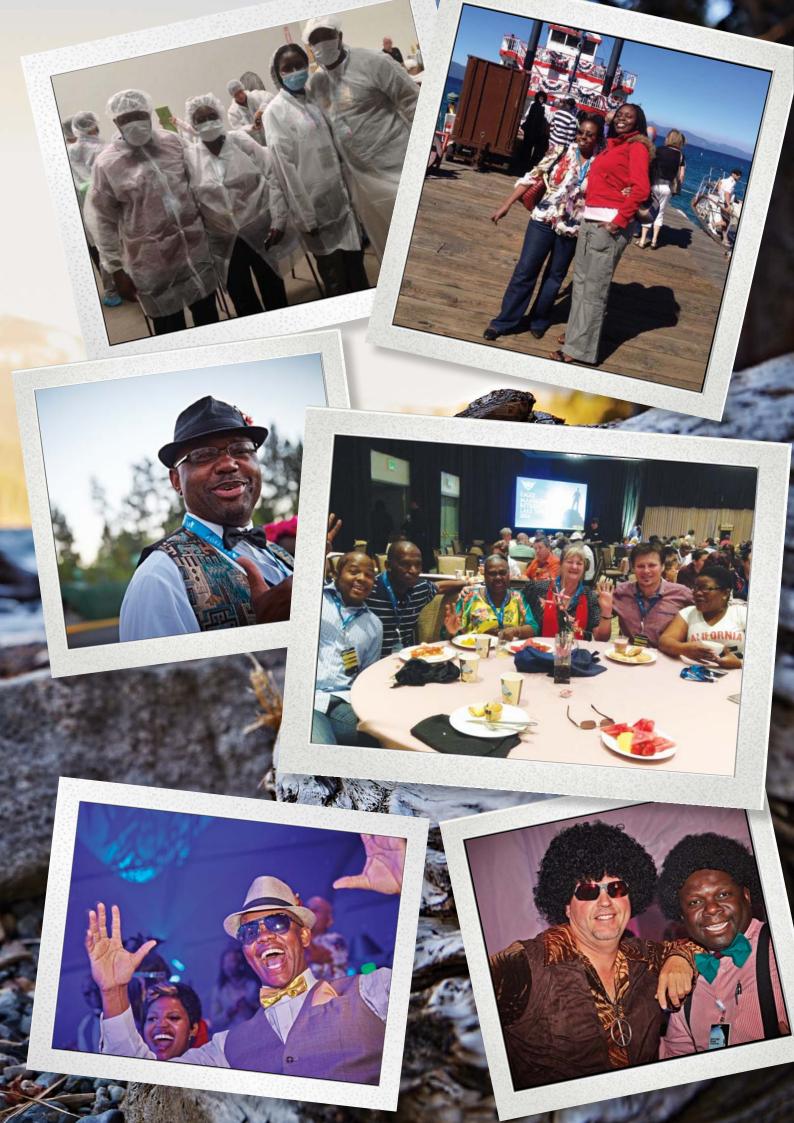

### Blessing in Disguise

One of the most important leadership qualities I learned was from Henry Ford: "Don't find fault, find a remedy."

s you all know, we have just returned home from a fantastic Eagle Manager's Retreat in Lake Tahoe. To see many of our leaders enjoying the beauty of Lake Tahoe, learning about new programs and incentives and spending time together was a wonderful sight and something I have come to look forward to each year.

### Finding a remedy

Our fantastic Events Team planned every part of the Eagle Manager's Retreat down to the smallest detail. However, as is true in life and in business, things do not always go according to plan, and thus, we find a remedy.

As we prepared for Group 1 to arrive, the unthinkable happened - weather

cancelled several flights, and some of our Distributors were stranded at the airport, but they were not alone... Navaz and I were also at the airport, unable to get to Tahoe. In what seemed like only a few minutes, we had gathered all of the Distributors at the airport and secured a bus to take us all to Lake Tahoe, a five hour drive. During the drive, we had a wonderful time, taking pictures and sharing stories.

### Lead, Adapt, Help others ...

Those flights being cancelled were actually a blessing in disguise, and this unplanned adventure exemplified what the Eagle Manager's Retreat is all about to lead and be adaptable, to help others, and to love what you do!

Over the next several days, Eagle Managers from all over the world would hear these messages from the Executive Team, GLT and just by speaking to each other - truly an uplifting sight.

### Congratulations

If you were there, congratulations on your achievements! If you were unable to join us, why not? We are halfway through qualification for Eagle Manager's Retreat 2015, and there is still plenty of time to qualify. What can you do different this year to make sure you don't miss out on the fun in Cancun next year?