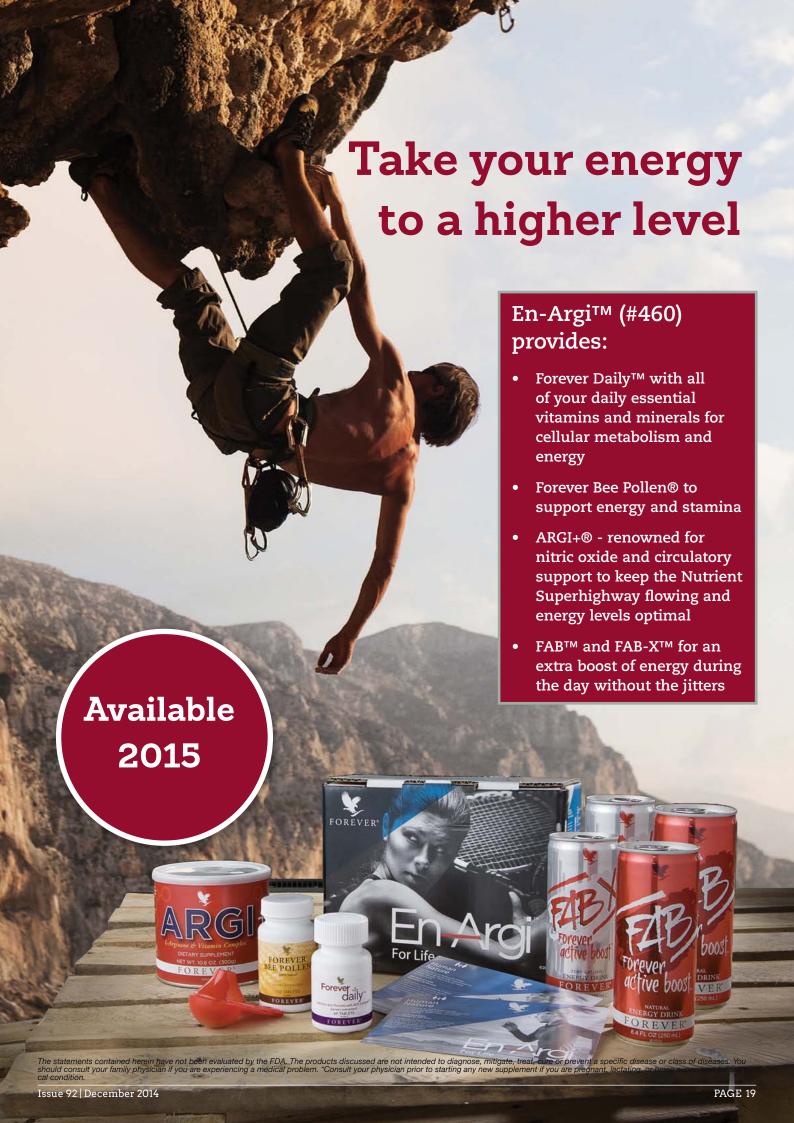

En Argi

En-Argi™ gives you the support your body needs to keep energy levels at their peak and support the production of energy from the inside out. With the benefits of Forever Daily™, Forever Bee Pollen®, ARGI+®, FAB™ and FAB-X™, En-Argi™ helps support energy levels every single day throughout your busy life.

ARGI+™ helps to support the circulatory system – which helps transport vitamins, minerals and nutrients through your body to where they are needed for metabolic function and cellular energy! With high levels of L-Arginine, plus a unique blend of

When you still need an extra push to get through that big project at work, or to keep up with your children or grandchildren, En-Argi<sup>TM</sup> also includes Forever Living's unique FAB<sup>TM</sup> and FAB-X<sup>TM</sup> energy drinks!

En-Argi™ is designed to help support your busy lifestyle with the benefits of Forever Daily™, Forever Bee Pollen™, ARGI+™, FAB™ & FAB-X™ to give you important nutrients and the extra boost of energy you need to be your best!