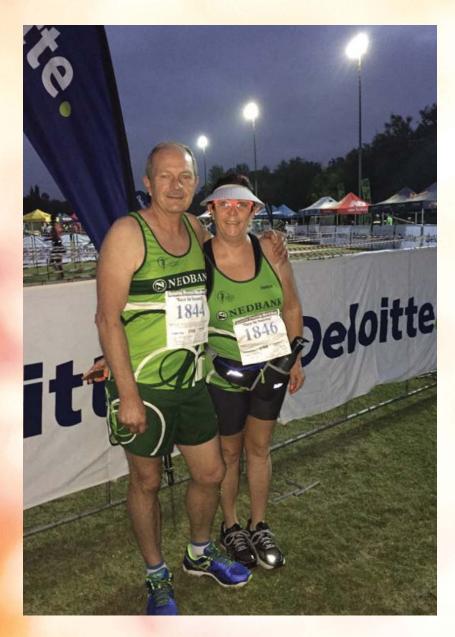

## 21 KM - Half Marathon

3 of our Pretoria Managers,
Christo and Christine Jansen
and Angie Loubser, decided at
the start of this year that 2015
was going to be their "year of
fitness"! They also decided that
they all want to be "running fit".
Their routine starts at 4.30 am
each morning, when they meet
together, and then they 'hit the
road' for a run!

The 21km Half Marathon was held in Pretoria and Christo, Christine and Angie all completed the Marathon with good timing. This was Angie's first Half Marathon and she did exceptionally well. Christo (60 years old) and Christine (59 years old) had not run a Half Marathon in 2 years! This was a true test of their stamina and endurance!

#### Our Runners used the following FOREVER products:

- They chewed BEE POLLEN (#026) during the entire race
- They mixed ARGI+ (#320), FAB (#321) and some ice water in their Bottles and they sipped this throughout the race (Christo says that ARGI+ DEFINITELY makes him run FASTER!)
- ALOE HEAT LOTION (#064) for tired legs and feet is the best!
- ALOE SUNSCREEN (#199), especially for neck and shoulders is a "MUST"!

During the race, our 3 Runners experienced no fatigue at all.

They had lots of energy and felt great!

Christo, Christine and Angie encourage ALL Southern African FOREVER BUSINESS OWNERS to make 2015 YOUR "Year of Fitness"!