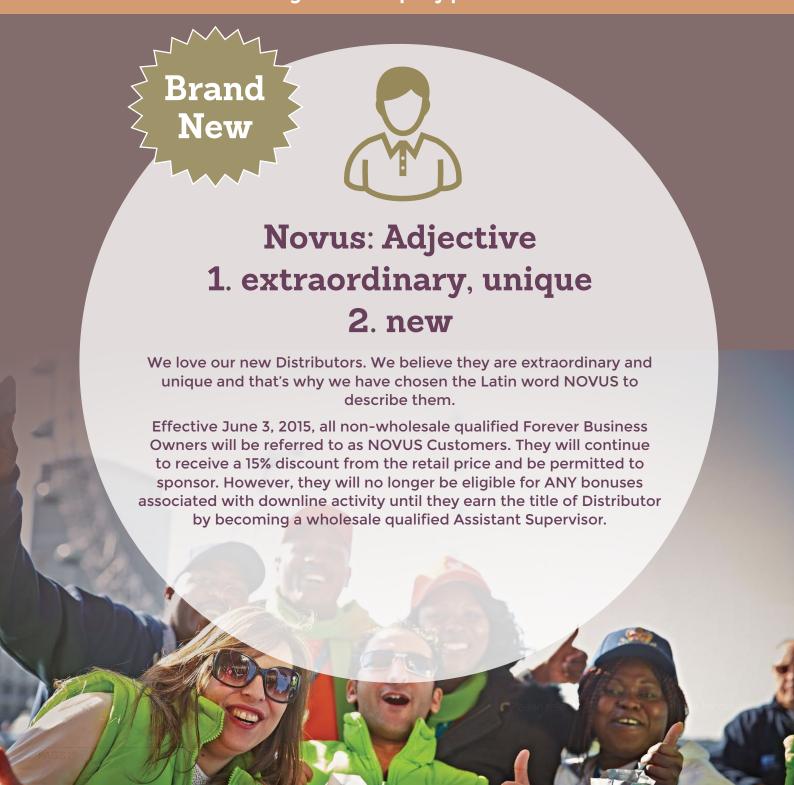

# Personal Bonus is now a Personal Discount!

Starting June 3, 2015, Personal Bonus for your personal purchases (5-18%, depending on MP level), which used to be paid to you on the 15th of the month following purchase, will now be a Personal Discount from the retail price at the time of your purchase! When added to your 30% discount for Wholesale Price, you will now purchase product at 35-48% discount from Retail Price.

Additionally, Personal Bonus that you earn from Novus Customer purchases and from Retail Customer purchases will be accumulated in your Personal Bonus Account to be used for your personal purchases during the month, with whatever amount remaining in your account at the end of the month being paid to you as before on the 15th of the month following purchase.