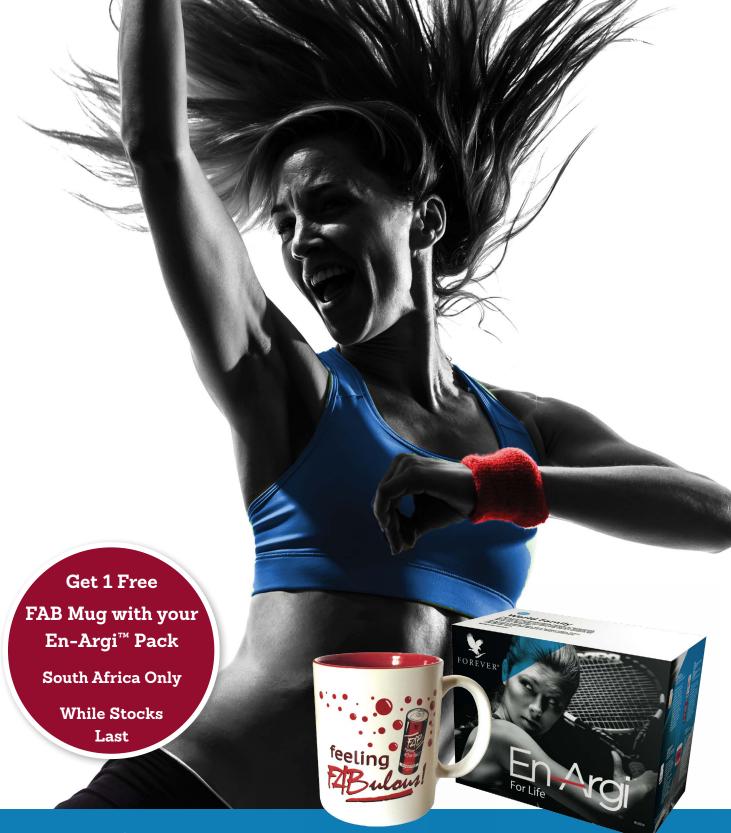

#### 460 | En-Argi™

We all need a boost of energy. Whether it's occasionally when life gets hectic, or daily for a hectic life.

En-Argi™ provides four fantastic formulas that support nutrient levels to power you through your day. En-Argi™... For Life.

En-Argi™ contains 1 Forever Bee Pollen®, 2 FAB Forever Active Boost®, 2 FABX Forever Active Boost™, 1 Forever Daily™, 1 ARGI+® with scoop.

The statements contained herein have not been evaluated by the FDA. The products discussed are not intended to diagnose, mitigate, treat, cure, or prevent a specific disease or class of diseases. You should consult your family physician if you are experiencing a medical problem.