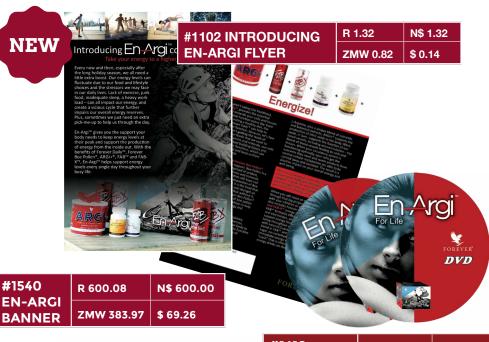

#### 460 | En-Argi™

We all need a boost of energy. Whether it's occasionally when life gets hectic, or daily for a hectic life.

En-Argi™ provides four fantastic formulas that support nutrient levels to power you through your day. En-Argi™... For Life.

En-Argi™ contains 1 Forever Bee Pollen®, 2 FAB Forever Active Boost®, 2 FABX Forever Active Boost™, 1 Forever Daily™, 1 ARGI+® with scoop.

The statements contained herein have not been evaluated by the FDA. The products discussed are not intended to diagnose, mitigate, treat, cure, or prevent a specific disease or class of diseases. You should consult your family physician if you are experiencing a medical problem.

## **AVAILABLE NOW**

First Steps to Manager

#1418 R 62.01 N\$ 61.94 EN-ARGI DVD ZMW 39.15 \$ 7.12

#3005 R 21.60 EMPTY EN-ARGI COMBO BOX ZMW 13.

R 21.60 N\$ 21.56 ZMW 13.64 \$ 2.48