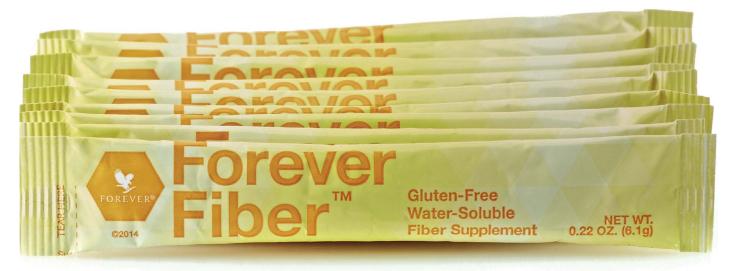

Forever Therm - Code 463

**Forever Fiber** 

Are you getting enough fibre in your diet? This water-soluble fibre supplement provides a quick and simple way to increase your daily intake.

Forever Fiber - Code 464

Forever Fiber™ provides a powerful blend of four unique types of Fiber - designed to give you 5 grams of health-supporting Fiber in every stick pack. Added to water, Forever Aloe Vera Gel®, or other beverage, Forever Fiber™ dissolves quickly and the stick pack is a convenient way to obtain extra Fiber in your daily diet, especially while you are at work or on the go! So don't forget to toss a stick pack in your purse or lunch bag for that extra dose of healthy Fiber to keep things moving and support your body.