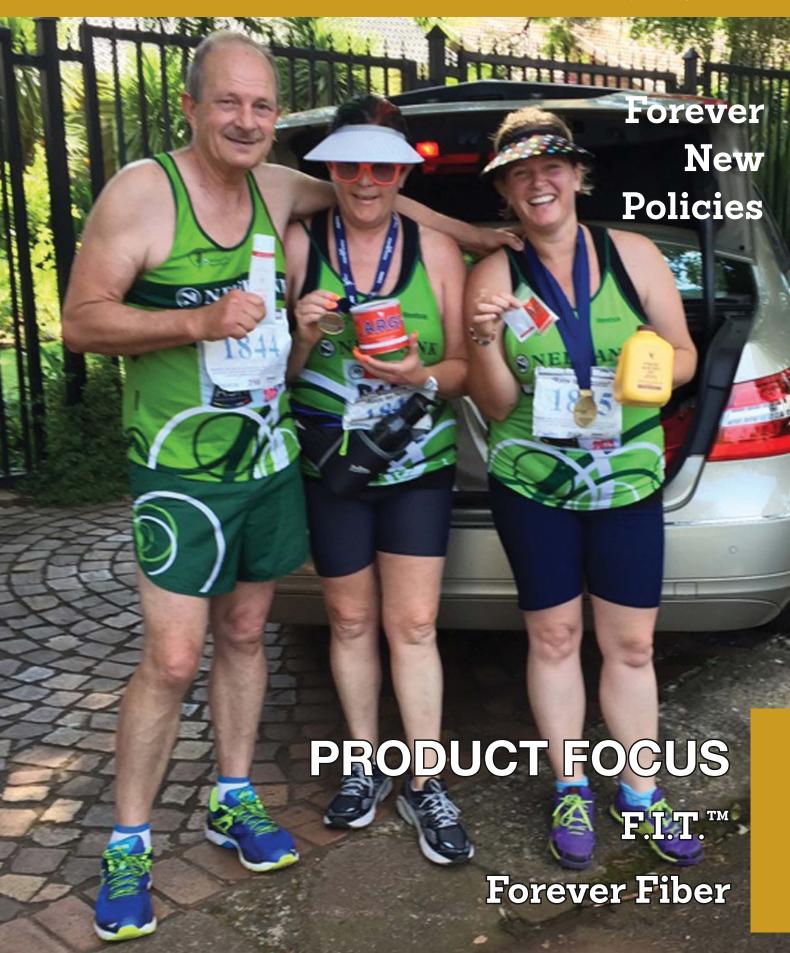

## 21 KM - Half Marathon

3 of our Pretoria Managers,
Christo and Christine Jansen
and Angie Loubser, decided at
the start of this year that 2015
was going to be their "year of
fitness"! They also decided that
they all want to be "running fit".
Their routine starts at 4.30 am
each morning, when they meet
together, and then they 'hit the
road' for a run!

The 21km Half Marathon was held in Pretoria and Christo, Christine and Angie all completed the Marathon with good timing. This was Angie's first Half Marathon and she did exceptionally well. Christo (60 years old) and Christine (59 years old) had not run a Half Marathon in 2 years! This was a true test of their stamina and endurance!

#### Our Runners used the following FOREVER products:

- They chewed BEE POLLEN (#026) during the entire race
- They mixed ARGI+ (#320), FAB (#321) and some ice water in their Bottles and they sipped this throughout the race (Christo says that ARGI+ DEFINITELY makes him run FASTER!)
- ALOE HEAT LOTION (#064) for tired legs and feet is the best!
- ALOE SUNSCREEN (#199), especially for neck and shoulders is a "MUST"!

During the race, our 3 Runners experienced no fatigue at all.

They had lots of energy and felt great!

Christo, Christine and Angie encourage ALL Southern African FOREVER BUSINESS OWNERS to make 2015 YOUR "Year of Fitness"!