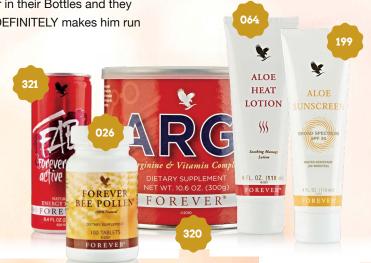

#### Our Runners used the following FOREVER products:

- They chewed BEE POLLEN (#026) during the entire race
- They mixed ARGI+ (#320), FAB (#321) and some ice water in their Bottles and they sipped this throughout the race (Christo says that ARGI+ DEFINITELY makes him run FASTER!)
- ALOE HEAT LOTION (#064) for tired legs and feet is the best!
- ALOE SUNSCREEN (#199), especially for neck and shoulders is a "MUST"!