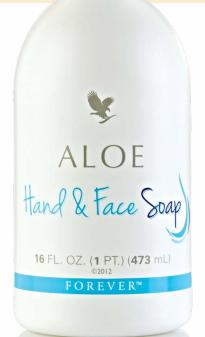

# **Aloe Hand & Face Soap**

Biodegradable, pH-balanced and non-irritating, it is mild enough for daily facial, hand or body cleansing, and is suitable for those with sensitive skin. Available with a handy, easy-touse pump dispenser, this delightfully scented product is perfect for the entire family!

# Aloe Hand & Face Soap

473 ml