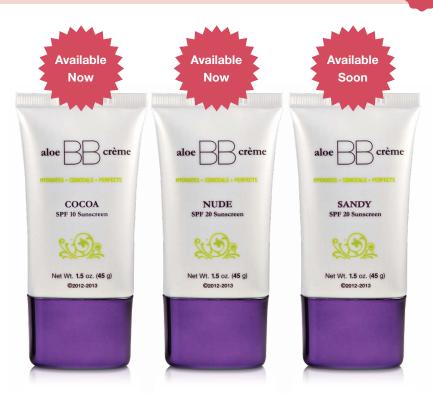

# aloe BB crème

Brand new product to the collection – we are pleased to introduce aloe BB crème in Cocoa with SPF 10 and Nude with SPF 20.

It provides an exclusive multi-active complex that hydrates, primes, conceals, corrects and offers sun protection while giving the skin a healthy, flawless luminosity.

45 g

373 Cocoa

**372** Sandy

**371** Nude

373

371

Purity for skin and body. Forever's luxury beauty and wellness range contains only the finest natural ingredients to leave your skin looking and feeling radiant. Using the purest form of Aloe Vera, these products enhance natural beauty to leave you looking and feeling your best.