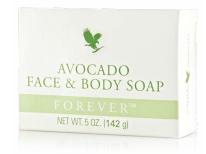

# **Avocado Face & Body Soap**

This pure and gentle soap bar contains the rich, moisturising properties of avocado butter, leaving your face and body feeling wonderfully smooth and clean. Its fresh citrus scent will invigorate you each time you bathe.

# **Avocado Face & Body Soap**

142 g