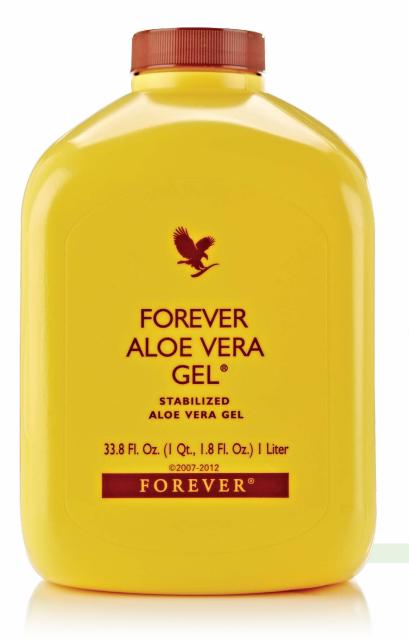

# Forever Aloe Vera Gel™

The miraculous Aloe leaf has been found to contain more than 200 beneficial compounds. A product of our patented Aloe stabilization process, our Gel is favoured by those looking to maintain a healthy digestive system and a natural energy level.

Forever Aloe Vera Gel<sup>™</sup>
1 litre

Forever Aloe Bits N' Peaches™ provides another great taste to enjoy with its 100% stabilised Aloe Vera Gel and just a touch of natural peach flavour and peach concentrate. A taste sensation like no other, it contains pure chunks of Aloe Vera, bathed in the flavour of sunripened peaches.