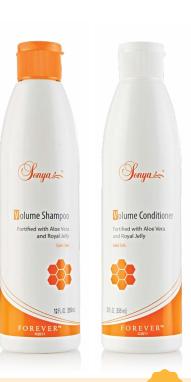

# Sonya<sup>™</sup> Volume Shampoo

Our exclusive formulation leaves your hair full of volume and shine with just the right balance of body and control. We've also added Aloe Vera and Royal Jelly to leave you with lush, thicker-looking hair.

# Sonya<sup>™</sup> Volume Conditioner

The perfect complement to Sonya™
Volume Shampoo, this formula is
designed to increase your hair's volume,
thickness and lift. Safe for colour-treated
hair, you will love the superb softness,
manageability and shine of your hair.

351

.

352

Sonya<sup>™</sup> Volume Conditioner

355 ml

Sonya<sup>™</sup> Volume Shampoo 355 ml