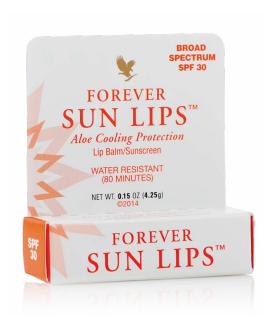

# Forever Sun Lips™ 30 SPF

Forever Sun Lips™ helps to restore lip barriers to temporarily protect and help relieve chapped or cracked lips. With soothing ingredients to help protect the lips from the drying effects of the sun, wind and cold weather, and calm irritated tissues, Forever Sun Lips™ is the perfect daily addition to anyone's skin care regimen.

4.25g

462

373 | Cocoa

**371** | Nude