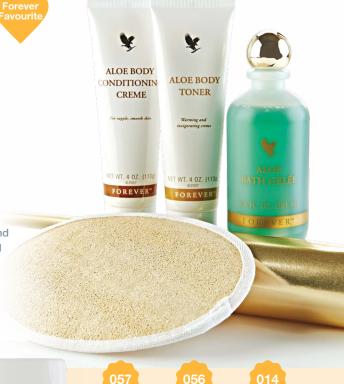

# 057 - Aloe Body **Conditioning Creme**

# 113 g

Maintain the supple, smooth feel of your skin with this thick emulsion cream. rich in European herbal extracts and conditioners.

# 056 - Aloe Body Toner

# 113 q

This deep-heating cream, with the power of stabilised Aloe Vera Gel, is used with cellophane wrap (not sold separately) to shape and tone the body.

# 014 - Aloe Bath Gelée

## 251 ml

This gentle, moisturising bath and shower Gel, rich in pure Aloe Vera Gel, will soothe away your cares.

# **Aloe Body Toning Kit**

Each Body Toning Kit contains: Aloe Body Toner for use with the cellophane wrap (not sold separately); Aloe Body Conditioning Creme for topical, non-wrap use; Aloe Bath Gelée for a soothing, relaxing bath, and a loofah to smooth the skin and help increase circulation.

**057** Aloe Body Conditioning Creme

056 Aloe Body Toner

014 Aloe Bath Gelée

ALOE LIPS™