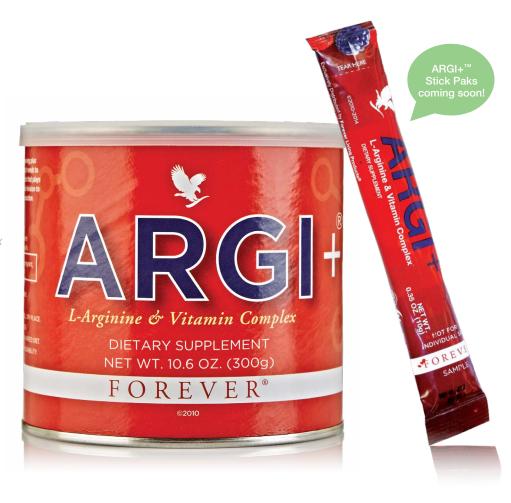

# **ARGI+**<sup>™</sup> *L-Arginine* & *Vitamin Complex*

ARGI+™ provides 5 grams of L-Arginine per serving plus synergistic vitamins to give your body the boost it needs to keep going all day long. L-Arginine is an amino acid that plays many important roles in the body, from supporting cellular function to boosting nitric oxide production. Mixed with water or Forever Aloe Vera Gel™ for an added boost, you will love the taste of ARGI+™!

300g