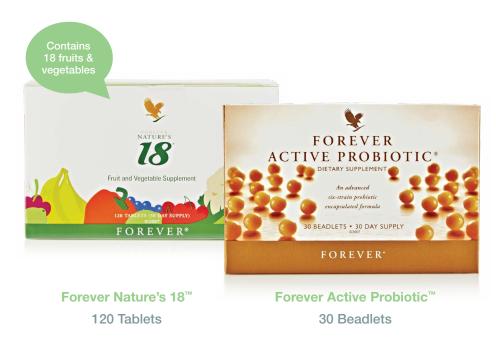

# Forever Nature's 18™

Forever Nature's 18<sup>™</sup> is an easy-to-chew tablet that helps deliver your daily requirement of antioxidants from fruits and vegetables. Forever Nature's 18<sup>™</sup> is Forever Living's way of assuring you that no matter what your day throws at you, the antioxidant benefits of 5 servings of fruits and vegetables are conveniently at your disposal!

# Forever Active Probiotic<sup>™</sup>

Forever Active Probiotic™ is designed to help overcome imbalances created by our food and lifestyle choices, which can inadvertently lead to a reduction in the amount of supportive bacteria in our digestive tracts. Forever Aloe Vera Gel™ acts as a 'prebiotic', which fosters the growth of and provides the ideal environment for Forever Active Probiotic™ to function. *Contains soy.* 