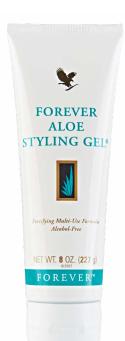

# Forever Aloe Styling Gel<sup>™</sup>

This revolutionary Aloebased, multi-use styling Gel fortifies and repairs your hair while giving you the flexibility to create any style you choose. Whether you finger-style, air-dry or blow-dry your hair, Forever Aloe Styling Gel™ is ideal for any hair type and look.

# Forever Aloe Styling Gel™

227 g