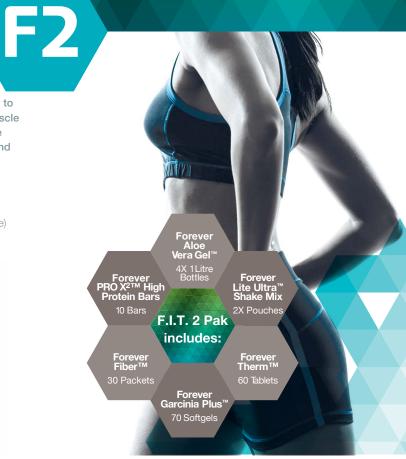

# WHAT IS FOREVER F.I.T.?

Forever F.I.T. is an advanced nutritional cleansing and weight management program designed to help you look and feel better in three easy-to-follow steps: Clean 9, F.I.T. 1 and F.I.T. 2. Clean 9 will help you begin to remove stored toxins from your body and feel lighter and more energized. F.I.T. 1 will change the way you think and feel about nutrition and exercise and teach you how to make your weight management goals sustainable. F.I.T. 2 will help you build lean muscle, tone your body and complete your transformation. Together, these three Paks will help YOU get F.I.T. and look and feel better.

# Forever F.I.T. 2

Forever F.I.T. 2 will take you to the next level by helping you to tone your body, burn more calories and transform. Lean muscle is essential to weight loss for both men and women, and the Forever F.I.T. 2 program will help you learn how to build it and sustain it! Get toned, get trimmed and be transformed with Forever F.I.T. 2.

**491** Vanilla Lite Ultra - Cinnamon PRO  $X^{2\,\text{TM}}$  Bars (Gluten Free) **498** Chocolate Lite Ultra - Chocolate PRO  $X^{2\,\text{TM}}$  Bars (Gluten Free)