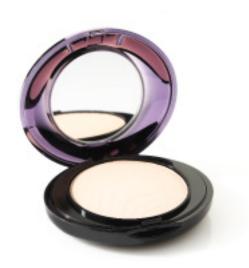

# Delicate Finishing Powder

### Why You'll Love It

Our aloe inspired Delicate Finishing Powder sets and perfects makeup. It also helps to control unwanted shine, while creating a smooth, natural, flawless finish. Available in two perfect shades: Light-Medium and Dark.

Reapply as needed throughout the day for touch-ups.

Light-Medium

Dark