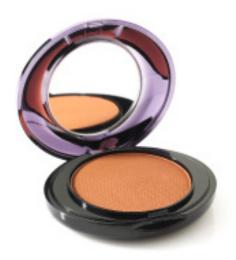

# Delicate Finishing Powder

### Why You'll Love It

Our aloe inspired Delicate Finishing Powder sets and perfects makeup. It also helps to control unwanted shine, while creating a smooth, natural, flawless finish. Available in two perfect shades: Light-Medium and Dark.

Reapply as needed throughout the day for touch-ups.

Light-Medium

Dark