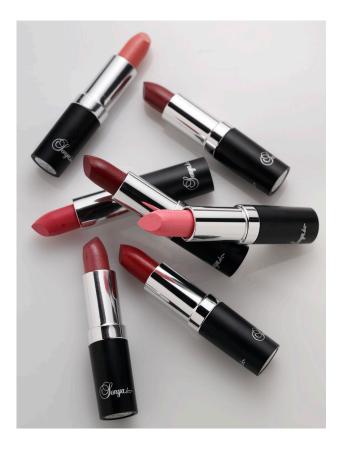

## Sonya® Lipstick

Colour your lips luxurious with Sonya's creamy, rich lipstick collection available in a range of colours from sheer to dramatic to suit your every need.

## AVAILABLE IN 6 CREAMY AND 2 SHIMMER\* SHADES:

| Sheer Peach Fuzz | 117 |
|------------------|-----|
| Barely Pink      | 119 |
| Sheer Bliss      | 120 |
| Chocolate Kisses | 121 |
| Dusty Rose       | 124 |
| *Solid Gold      | 128 |
| Deepest Love Red | 129 |
| *Pink Reflection | 202 |