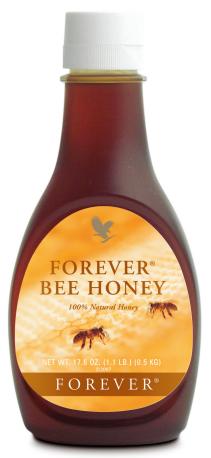

## Forever Bee Honey®

Bees make honey by traveling from flower to flower, removing the rich nectar, storing it briefly to mix with their enzymes, and then depositing the honey in their hives. Throughout the ages, honey has been recognized as a premium natural food – a storehouse of energy that is easily digestible.

This great-tasting, all natural sweetener is loaded with nature's goodness. Easy to digest, Forever Bee Honey® is a quick and natural energy source for any occasion!

CONTENTS 17.6 oz (1.1 LB.) (0.5 KG)

SUGGESTED USE Can be eaten alone or as a natural food sweetener.

| Nutrition Facts<br>Serving Size 1 Tbsp. (21g)<br>Servings Per Container 24 | }   |
|----------------------------------------------------------------------------|-----|
| Amount Per Serving                                                         |     |
| Calories 70                                                                |     |
| % Daily Valu                                                               | ıe* |
| Total Fat Og C                                                             | )%  |
| Sodium Omg                                                                 | )%  |
| Total Carb. 17g                                                            | 6%  |
| Sugars 14g                                                                 |     |
| Protein Og                                                                 |     |
| * Percent Daily Values are based on a 2,000 calorie diet                   | t   |

INGREDIENTS Pure Honey.

- Convenient dispensing feature
- Provides quick energy
- Natural sweetener, easily digested.

These statements have not been evaluated by the Food and Drug Administration. These products are not intended to diagnose, treat, cure, or prevent any disease.