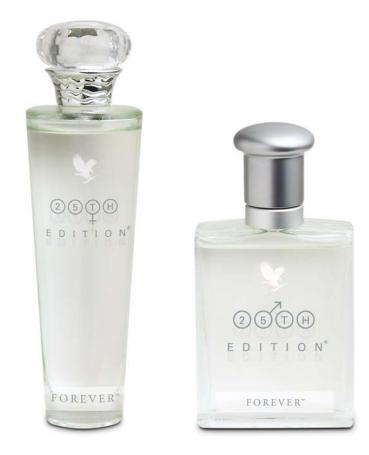

## 25th Edition for Men, 25th Edition for Women

Allure your senses with the fresh and aromatic fragrances of 25th Edition for Men Cologne and 25th Edition for Women Eau de Parfum. Expertly blended and created especially for Forever Living, each scent captures its essence in a subtly pleasing elixir.

25th Edition for Men is a *fluid, aromatic fougére* fragrance with a sensuous masculine blend of fruity, herbaceous and woody notes that are forever fresh and forever lasting. The topnote blends aromatic notes of **crushed basil** and **Mediterranean lavender** with a refreshing combination of **iced pineapple** and **Calabrian bergamot.** The slightly fruity aromatic impression continues into the heart, where **geranium** and **tea leaves** are accented by **Granny Smith apple.** The fragrance evolves to reveal a masculine base of **oakmoss, Mysore sandalwood, sensual musks, Virginian cedarwood,** and **tonka bean.**  25th Edition for Women is a fresh, *white floral bouquet* that blends sheer petals with warm, musky woods to create a soft and deep feminine character. This unique bouquet begins with captivating floral notes of cactus flower and sparkling yellow freesia threaded with ivy leaves, for a lush green accent. In the heart, a transparent white floralcy shines through with a bouquet of rose petals, star jasmin, white lily and magnolia. The finishing touch of cherry wood, skin musk and patchouli captures the feminine sensuality and illuminates the bright floral fragrance.

## INGREDIENTS

Men's Ingredients: Alcohol Denat., Fragrance (Parfum), Water (Aqua). 1.7 fl oz (50 ml)

Women's Ingredients: Alcohol Denat., Fragrance (Parfum), Water (Aqua). 1.7 fl oz (50 ml)

Men's PRODUCT #209 Women's PRODUCT #208