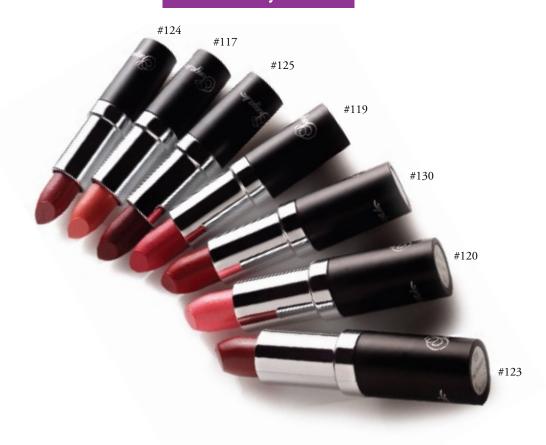

## Sonya® Lipstick

Colour your lips luxurious with Sonya's creamy, rich lipstick collection available in a range of colours from sheer to dramatic to suit your every need.

AVAILABLE IN 12 CREAMY AND 4 SHIMMER\* SHADES:

| Sheer Peach Fuzz       | 117 |
|------------------------|-----|
| Coffee Cream           | 118 |
| Barely Pink            | 119 |
| Sheer Bliss            | 120 |
| Sheer Chocolate Kisses | 121 |
| Almond                 | 122 |
| Pink Champagne         | 123 |
| Dusty Rose             | 124 |
| Brandy Ice             | 125 |
| Wineberry              | 126 |
| *Hologram              | 127 |
| *Solid Gold            | 128 |
| Deepest Love Red       | 129 |
| Porsche Red            | 130 |
| *Crystal Plum          | 201 |
| *Pink Reflection       | 202 |

Porsche Red 130

- Long-lasting, non-drying formula
- Contains vital ingredients to protect and moisturize, keeps lips soft and supple
- When applying lip colour, best results are achieved by using a lip brush
- Try mixing 2 or more lipsticks together, be creative