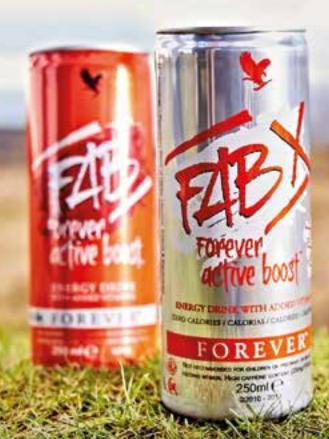

## FAB FOREVER ACTIVE BOOST®

The bright flavours of FAB® let you know that this is going to impart some serious energy. FAB® features a proprietary blend of adaptogenic herbs, including Rhaponticum carthamoides, which has been used traditionally to help the body overcome the effects of physical and mental fatigue. Boosted with vitamins, aminos and electrolytes, this winning formula has been known to aid athletes who have won over 130 medals. Imagine what it will do for you!

## **FAB X FOREVER ACTIVE BOOST®**

Naturally flavoured with delicious berry undertones, FAB X® gives you the energy you need, without the calories, carbs or sugar. The brainchild of a leading sports scientist, FAB X® is packed with vitamins, amino acids and electrolytes to quickly boost your energy and sustain it long term.

This drink features Eleutherococcus sentiocosus which has been trusted for hundreds of years for increased energy.

440

250 ml

ADAPTOGENS SUPPORT YOUR BODY AND HELP FIND ITS IDEAL