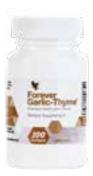

## FOREVER GARLIC-THYME®

Fight against oxidative stress with a one-two punch of garlic and thyme in an odourless, easy to take softgel. Not only does garlic benefit your cardiovascular system, but when garlic is cut, enzymes react to produce a powerful, immunity-enhancing agent. Thyme, which originated in the earthy Mediterranean region, has long been valued for its immunity boosting powers. *Contains Soy.* 

100 Softgels