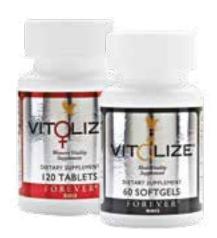

## VITQLIZE® **WOMEN'S VITALITY SUPPLEMENT**

This natural blend of antioxidant-rich fruits, herbs, vitamins and minerals is specifically designed for a woman's needs and supports hormonal function. VIToLIZE® includes a proprietary blend of botanicals including apple powder, passionflower and schisandra berry - a plant used in China and Russia for centuries because of its many healthful properties. Featuring cranberry powder to support urinary tract health and folic acid, this supplement provides balanced support for women's bodies.

375

120 Tablets

## VITO LIZE® **MEN'S VITALITY SUPPLEMENT**

Formulated with botanicals like saw palmetto, pygeum and pumpkin seed, this supplement provides everything a man needs. VITo\*LIZE® features complete prostate and hormonal support from vitamins, herbs and minerals as well as lycopene, which has been shown to provide valuable prostate support.

60 Softgels