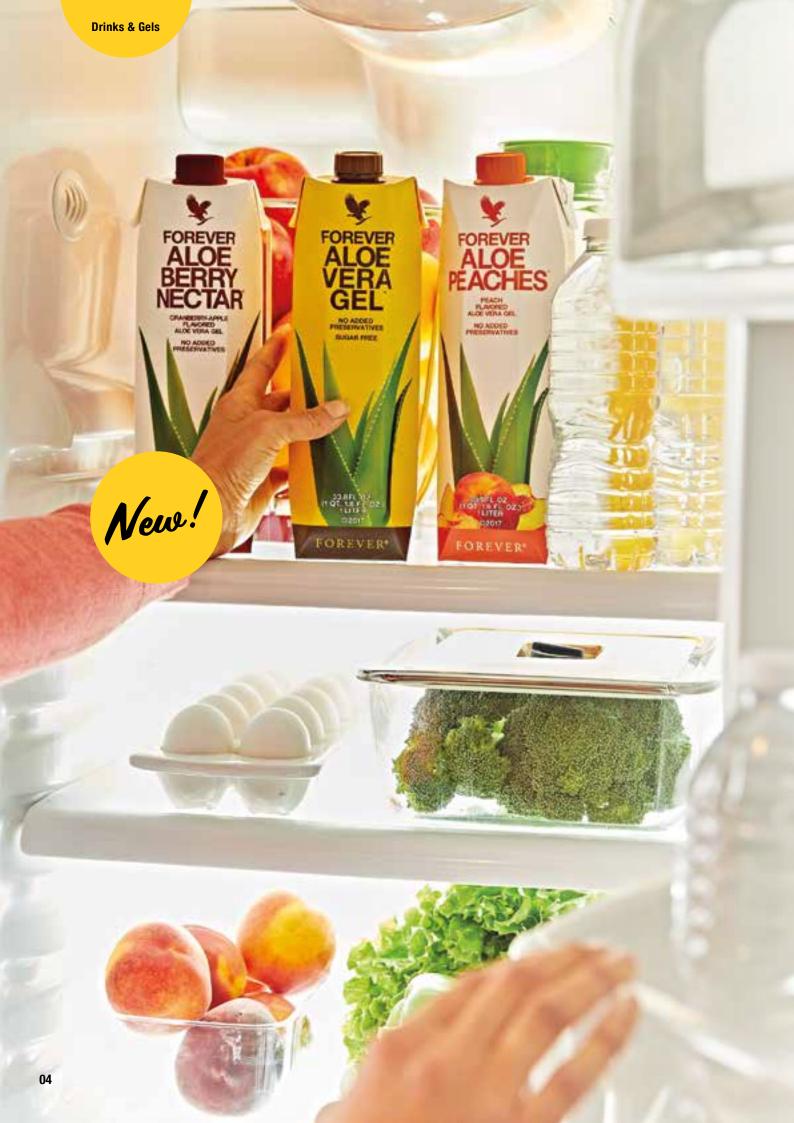

## **FOREVER ALOE VERA GEL®**

The first product to receive certification by the International Aloe Science Council for purity, our Forever Aloe Vera Gel® boasts 99.7% inner leaf Aloe gel to support your digestive system and helps nutrient absorption. We lovingly extract the potent pulp by hand and manufacture aseptically so you can experience the true power of nature.

## **FOREVER ALOE BERRY NECTAR®**

A burst of cranberries and sweet apples provides a naturally derived, sweet yet tangy flavour. Cranberry's antioxidant power has been shown to be 20 times higher than that of vitamin C and has proanthocyanidins that provide urinary health support. Apple's special phytonutrient, quercetin is another powerful antioxidant. These amazing ingredients plus 90.7% pure inner leaf Aloe Vera gel makes Forever Aloe Berry Nectar® a powerful choice.

## **FOREVER ALOE PEACHES™**

Why wait for summer to enjoy the flavour of sun ripened peaches when you can have it any time with Forever Aloe Peaches™. Peaches are naturally loaded with antioxidant compounds to support the body. 84.5% pure Aloe Vera gel, enhanced with natural peach flavour and natural peach puree mean you'll not only taste the bright peach flavour, you'll feel peachy too.