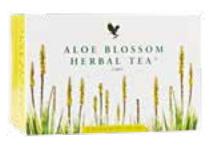

## ALOE BLOSSOM HERBAL TEA®

Feel revitalized by this all natural brew of leaves, herbs and spices. Studies show that spices can have as many antioxidants as a full portion of some fruits. This caffeine-free tea features a robust combination of cinnamon, cloves, ginger, cardamom and allspice without any calories.

25 Individually foil wrapped bags