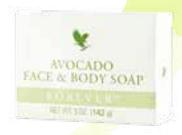

## AVOCADO FACE & BODY SOAP

Avocados are a nutrient-dense fruit containing many beneficial ingredients, including vitamins A, C and E. The high fat content creates a rich base for our soap which helps dry skin feel smooth after cleansing. Gentle enough for your face or your entire body, the freshly-picked citrus scent will help wake you up in the morning and the softness from Avocado Face & Body Soap will last all day long.

284

142 g