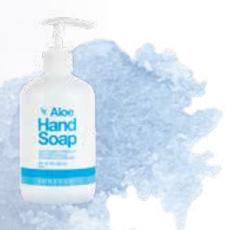

## **ALOE HAND SOAP**

New and improved, Aloe Hand Soap provides a soothing experience with each use. Formulated from pure 100% Stabilized Aloe Vera gel and natural cleansers, this paraben-free formula with gentle fruit extracts leaves your skin feeling soft and hydrated.

523

473 ml