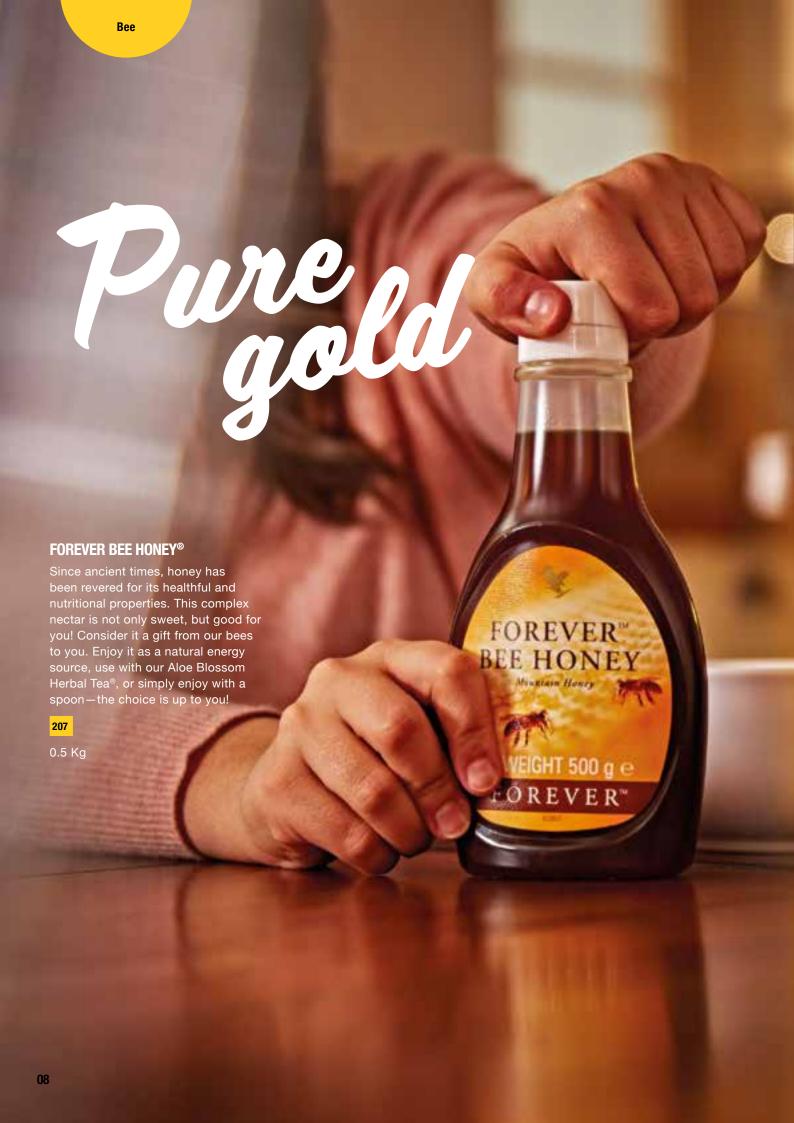

## **FOREVER BEE PROPOLIS®**

Propolis is the protective substance gathered and used by bees to fortify their hive.

This wonderful substance has been found to be especially helpful for boosting immunity and combatting the negative effects of free radicals. With ingredients like soy protein and royal jelly, this supplement will keep you buzzing. *Contains Soy.* 