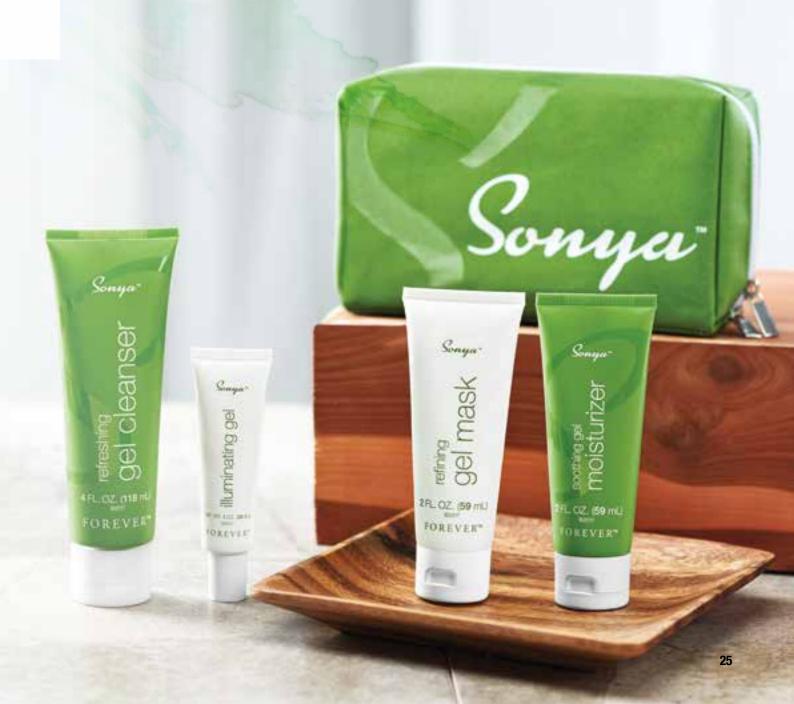

## Sonya<sup>™</sup> refreshing gel cleanser

Move over traditional cleansers.

Sonya™ refreshing gel cleanser
features our Aloe gel, plus
moisturizing agents like cold pressed
Baobab Oil, leaving skin feeling
soothed and moisturized.

Rich antioxidants like apple amino
acids and hydroxyacetophenone
support combination skin while
natural cleanser, acacia concinna
fruit extract helps remove dead cell
buildup, dirt and makeup
for a thorough and gentle clean.

605

118 ml

# Sonya<sup>™</sup> illuminating gel

Restore skin's natural brilliance and give your skin a natural glow with Sonya™ illuminating gel.
Encapsulated peptides in our quick absorbing gel help deliver the latest skin technology to even skin's overall appearance and a combination of five Asian botanicals, including licorice root, even and brighten the appearance of overall skin tone leaving you with a soft, smooth complexion and a healthy glow.

606

28.3 g

609

## Sonya<sup>™</sup> refining gel mask

Give new meaning to the term "beauty sleep". Scientifically formulated to optimize the way your skin functions at night, Sonya™ refining gel mask supports balance by controlling oil and brightening the appearance of skin. With a bounty of botanicals, fruit extracts and moisturizers, you'll wake up skin that looks brighter, younger and more balanced.

607

59 ml

Sonya<sup>™</sup> soothing gel moisturizer

Filled with lush botanicals and powerful ingredients, Sonya™ soothing gel moisturizer breaks down into a hydra-infused carrier leaving a moist and dewy complexion. With over 10 natural plant extracts and oils and beta-glucan extracted from mushrooms plus hydrolyzed collagen and apple fruit extract, this formula provides powerful soothing and moisturizing for combination skin.

608

59 ml