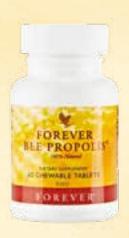

## **FOREVER BEE PROPOLIS®**

Propolis is the protective substance gathered and used by bees to fortify their hive.

This wonderful substance has been found to be especially helpful for boosting immunity and combatting the negative effects of free radicals. With ingredients like soy protein and royal jelly, this supplement will keep you buzzing. *Contains Soy.* 

027

60 Tablets