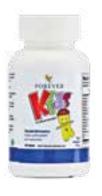

## FOREVER KIDS® CHEWABLE MULTIVITAMINS

Your kids will think they're getting a treat and you'll have peace of mind knowing that they've just taken their daily dose of vitamins and minerals. These naturally flavoured, grape chewables also include phytonutrients taken from raw broccoli, spinach, beets, carrots and other nutritious fruits and vegetables. Appropriate for ages two and older (we won't judge if you take them too!) to help growing bodies and minds.

120 Tablets