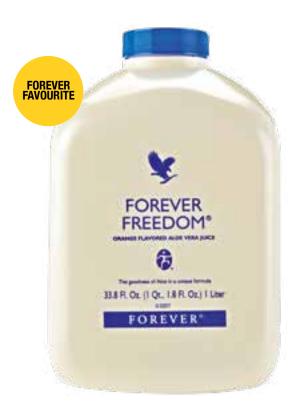

## FOREVER FREEDOM®

Get moving with a few satisfying sips of Forever Freedom®. You'll meet our recommendation of glucosamine sulfate and chondroitin sulfate-important elements to help maintain healthy joint function and mobility. Pair that with our pure Aloe, vitamin C and MSM which work on supporting healthy connective tissues and you have one flexible drink.

Contains shellfish (shrimp, crab and lobster).

1 Litre